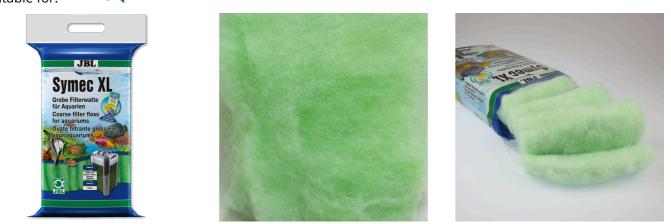

## JBL Symec XL

Coarse filter wool to remove all types of water cloudiness

Suitable for: < 🖈 🔩

- Fast removal of all types of cloudiness in freshwater and marine aquariums: coarse filter wool for aquarium filters
- Easy to use: select quantity of wool (suitable for all filters) as required. Insert as last filter stage. Removal required when water flow rate decreases.
- Crystal-clear water: filters off all types of cloudiness and particles. Although rinsing is possible we recommend exchanging it instead
- No release of pollutants and fibres fully synthetic, residue-free filter wool
- Contents: 1 pack of coarse filter wool for aquarium filters

Easy to use

Put corresponding amount of filter wool as last filter stage into the filter. Avoid gaps between the inner wall and filter.

Can be used without fear of side effects No release of pollutants into the aquarium thanks to residue-free wool.