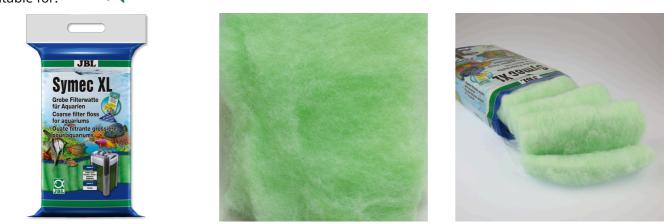

## JBL Symec XL

Coarse filter wool to remove all types of water cloudiness

Suitable for: < 🖈 🔩

- Fast removal of all types of cloudiness in freshwater and marine aquariums: coarse filter wool for aquarium filters
- Easy to use: select quantity of wool (suitable for all filters) as required. Insert as last filter stage. Removal required when water flow rate decreases.
- Crystal-clear water: filters off all types of cloudiness and particles. Although rinsing is possible we recommend exchanging it instead
- No release of pollutants and fibres fully synthetic, residue-free filter wool
- Contents: 1 pack of coarse filter wool for aquarium filters

Easy to use

Put corresponding amount of filter wool as last filter stage into the filter. Avoid gaps between the inner wall and filter.

Can be used without fear of side effects No release of pollutants into the aquarium thanks to residue-free wool.

# JBL Symec XL

| Article data             |                                        |
|--------------------------|----------------------------------------|
| Product name             | JBL Symec XL Filter floss 250 g, green |
| Art. No.                 | 6232500                                |
| EAN number               | 4014162623256                          |
| EAN as barcode           |                                        |
| Content                  | 250 g                                  |
| -                        | -                                      |
| Expiry months            | -                                      |
| RRP incl. VAT            | 8,03 €                                 |
| Base price               | 32.12€                                 |
| Nominal filling quantity | 250 g                                  |
| Base quantity            | 1 kg                                   |
| Gross weight             | 256 g                                  |
| Net weight               | 250 g                                  |
| Weight change            | 1000                                   |

| Features     |                                           |
|--------------|-------------------------------------------|
| Product name | JBL Symec XL Filter floss 250 g,<br>green |
| Art. No.     | 6232500                                   |