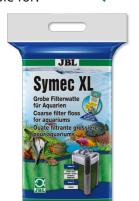

### Coarse filter wool to remove all types of water cloudiness

Suitable for:

- Fast removal of all types of cloudiness in freshwater and marine aquariums: coarse filter wool for aquarium filters
- Easy to use: select quantity of wool (suitable for all filters) as required. Insert as last filter stage. Removal required when water flow rate decreases.
- Crystal-clear water: filters off all types of cloudiness and particles. Although rinsing is possible we recommend exchanging it instead
- No release of pollutants and fibres fully synthetic, residue-free filter wool
- Contents: 1 pack of coarse filter wool for aquarium filters

# JBL Symec XL Product details

| Article data             |                                        |
|--------------------------|----------------------------------------|
| Product name             | JBL Symec XL Filter floss 250 g, green |
| Art. No.                 | 6232500                                |
| EAN number               | 4014162623256                          |
| EAN as barcode           |                                        |
| Content                  | 250 g                                  |
| -                        | -                                      |
| Expiry months            | -                                      |
| RRP incl. VAT            | 8,03 €                                 |
| Base price               | 32.12 €                                |
| Nominal filling quantity | 250 g                                  |
| Base quantity            | 1 kg                                   |
| Gross weight             | 256 g                                  |
| Net weight               | 250 g                                  |
| Weight change            | 1000                                   |