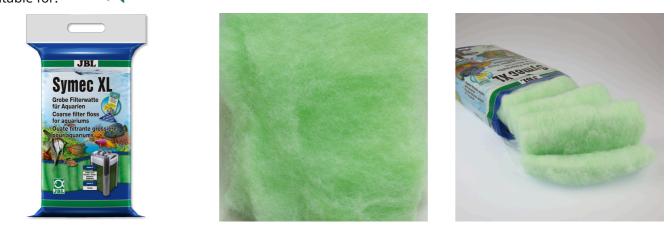

Coarse filter wool to remove all types of water cloudiness

Suitable for: < 🖈 🔩

- Fast removal of all types of cloudiness in freshwater and marine aquariums: coarse filter wool for aquarium filters
- Easy to use: select quantity of wool (suitable for all filters) as required. Insert as last filter stage. Removal required when water flow rate decreases.
- Crystal-clear water: filters off all types of cloudiness and particles. Although rinsing is possible we recommend exchanging it instead
- No release of pollutants and fibres fully synthetic, residue-free filter wool
- Contents: 1 pack of coarse filter wool for aquarium filters

Easy to use

Put corresponding amount of filter wool as last filter stage into the filter. Avoid gaps between the inner wall and filter.

Can be used without fear of side effects

No release of pollutants into the aquarium thanks to residue-free wool.

2

| Article data             |                                        |
|--------------------------|----------------------------------------|
| Product name             | JBL Symec XL Filter floss 250 g, green |
| Art. No.                 | 6232500                                |
| EAN number               | 4014162623256                          |
| EAN as barcode           |                                        |
| Content                  | 250 g                                  |
| -                        | -                                      |
| Expiry months            | -                                      |
| RRP incl. VAT            | 8,03 €                                 |
| Base price               | 32.12 €                                |
| Nominal filling quantity | 250 g                                  |
| Base quantity            | 1 kg                                   |
| Gross weight             | 256 g                                  |
| Net weight               | 250 g                                  |
| Weight change            | 1000                                   |

| Features     |                                           |
|--------------|-------------------------------------------|
| Product name | JBL Symec XL Filter floss 250 g,<br>green |
| Art. No.     | 6232500                                   |

#### TECHNICAL PRODUCTS TECHNIK TECHNIQUE

| Features             |                                                                                                                                                                                                                                                                                                                                                                                                                          |
|----------------------|--------------------------------------------------------------------------------------------------------------------------------------------------------------------------------------------------------------------------------------------------------------------------------------------------------------------------------------------------------------------------------------------------------------------------|
| Animal species       | Arowana, Axoloti, Barbels, Bettas,<br>Bichirs/reedfish, Blowfish, Catfish,<br>Cichlids (South America), Corals,<br>Crayfish, Danions, Discus, Dwarf<br>shrimps, Flowerhorn, Gobies,<br>Goldfish, Gouramis, Guppy,<br>Juvenile fish, Killifish, Livebearers,<br>Loaches, Newts, Panchaxes,<br>Rainbowfish, Snails, Spiny eels,<br>Terrapins, Tetra, Tropical<br>terrapins, Veiltails, freshwater<br>butterflyfish, turtle |
| Animal size          | For all animal sizes                                                                                                                                                                                                                                                                                                                                                                                                     |
| Animal age group     | All aquarium fish                                                                                                                                                                                                                                                                                                                                                                                                        |
| Volume of habitat    | For all aquariums                                                                                                                                                                                                                                                                                                                                                                                                        |
| Material             | Polyester                                                                                                                                                                                                                                                                                                                                                                                                                |
| Food type            | -                                                                                                                                                                                                                                                                                                                                                                                                                        |
| Colour               | green                                                                                                                                                                                                                                                                                                                                                                                                                    |
| Dosage               | -                                                                                                                                                                                                                                                                                                                                                                                                                        |
| Transport conditions | -                                                                                                                                                                                                                                                                                                                                                                                                                        |