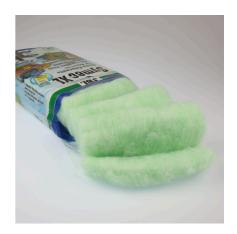

## Coarse filter wool to remove all types of water cloudiness

Suitable for:

- Fast removal of all types of cloudiness in freshwater and marine aquariums: coarse filter wool for aquarium filters
- Easy to use: select quantity of wool (suitable for all filters) as required. Insert as last filter stage. Removal required when water flow rate decreases.
- Crystal-clear water: filters off all types of cloudiness and particles. Although rinsing is possible we recommend exchanging it instead
- No release of pollutants and fibres fully synthetic, residue-free filter wool
- Contents: 1 pack of coarse filter wool for aquarium filters

### Easy to use

Put corresponding amount of filter wool as last filter stage into the filter. Avoid gaps between the inner wall and filter.