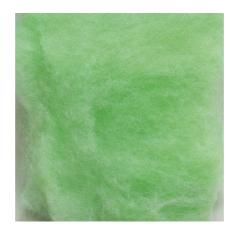

## Coarse filter wool to remove all types of water cloudiness

Suitable for:

- Fast removal of all types of cloudiness in freshwater and marine aquariums: coarse filter wool for aquarium filters
- Easy to use: select quantity of wool (suitable for all filters) as required. Insert as last filter stage. Removal required when water flow rate decreases.
- Crystal-clear water: filters off all types of cloudiness and particles. Although rinsing is possible we recommend exchanging it instead
- No release of pollutants and fibres fully synthetic, residue-free filter wool
- Contents: 1 pack of coarse filter wool for aquarium filters

# TECHNICAL PRODUCTS TECHNIK TECHNIQUE

| Features             |                                                                                                                                                                                                                                                                                                                                                                                          |
|----------------------|------------------------------------------------------------------------------------------------------------------------------------------------------------------------------------------------------------------------------------------------------------------------------------------------------------------------------------------------------------------------------------------|
| Animal species       | Arowana, Axolotl, Barbels, Bettas, Bichirs/reedfish, Blowfish, Catflish, Cichlids (South America), Corals, Crayfish, Danions, Discus, Dwarf shrimps, Flowerhorn, Gobies, Goldfish, Gouramis, Guppy, Juvenile fish, Killifish, Livebearers, Loaches, Newts, Panchaxes, Rainbowfish, Snalls, Spiny eels, Terrapins, Tetra, Tropical terrapins, Veittails, freshwater butterflyfish, turtle |
| Animal size          | For all animal sizes                                                                                                                                                                                                                                                                                                                                                                     |
| Animal age group     | All aquarium fish                                                                                                                                                                                                                                                                                                                                                                        |
| Volume of habitat    | For all aquariums                                                                                                                                                                                                                                                                                                                                                                        |
| Material             | Polyester                                                                                                                                                                                                                                                                                                                                                                                |
| Food type            | -                                                                                                                                                                                                                                                                                                                                                                                        |
| Colour               | green                                                                                                                                                                                                                                                                                                                                                                                    |
| Dosage               | -                                                                                                                                                                                                                                                                                                                                                                                        |
| Transport conditions | -                                                                                                                                                                                                                                                                                                                                                                                        |