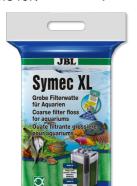

# JBL Symec XL Product details

| Article data             |                                        |
|--------------------------|----------------------------------------|
| Product name             | JBL Symec XL Filter floss 250 g, green |
| Art. No.                 | 6232500                                |
| EAN number               | 4014162623256                          |
| EAN as barcode           |                                        |
| Content                  | 250 g                                  |
| -                        | -                                      |
| Expiry months            | -                                      |
| RRP incl. VAT            | 8,24 €                                 |
| Base price               | 32.96 €                                |
| Nominal filling quantity | 250 g                                  |
| Base quantity            | 1 kg                                   |
| Gross weight             | 256 g                                  |
| Net weight               | 250 g                                  |
| Weight change            | 1000                                   |

# TECHNICAL PRODUCTS TECHNIK TECHNIQUE

| Features             |                                                                                                                                                                                                                                                                                                                                                                                          |
|----------------------|------------------------------------------------------------------------------------------------------------------------------------------------------------------------------------------------------------------------------------------------------------------------------------------------------------------------------------------------------------------------------------------|
| Animal species       | Arowana, Axolotl, Barbels, Bettas, Bichirs/reedfish, Blowfish, Catflish, Cichlids (South America), Corals, Crayfish, Danions, Discus, Dwarf shrimps, Flowerhorn, Gobies, Goldfish, Gouramis, Guppy, Juvenile fish, Killifish, Livebearers, Loaches, Newts, Panchaxes, Rainbowfish, Snalls, Spiny eels, Terrapins, Tetra, Tropical terrapins, Veittails, freshwater butterflyfish, turtle |
| Animal size          | For all animal sizes                                                                                                                                                                                                                                                                                                                                                                     |
| Animal age group     | All aquarium fish                                                                                                                                                                                                                                                                                                                                                                        |
| Volume of habitat    | For all aquariums                                                                                                                                                                                                                                                                                                                                                                        |
| Material             | Polyester                                                                                                                                                                                                                                                                                                                                                                                |
| Food type            | -                                                                                                                                                                                                                                                                                                                                                                                        |
| Colour               | green                                                                                                                                                                                                                                                                                                                                                                                    |
| Dosage               | -                                                                                                                                                                                                                                                                                                                                                                                        |
| Transport conditions | -                                                                                                                                                                                                                                                                                                                                                                                        |