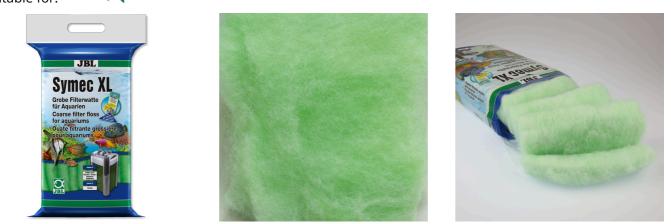

Coarse filter wool to remove all types of water cloudiness

Suitable for: < 🖈 🔩

- Fast removal of all types of cloudiness in freshwater and marine aquariums: coarse filter wool for aquarium filters
- Easy to use: select quantity of wool (suitable for all filters) as required. Insert as last filter stage. Removal required when water flow rate decreases.
- Crystal-clear water: filters off all types of cloudiness and particles. Although rinsing is possible we recommend exchanging it instead
- No release of pollutants and fibres fully synthetic, residue-free filter wool
- Contents: 1 pack of coarse filter wool for aquarium filters

| Article data             |                                        |
|--------------------------|----------------------------------------|
| Product name             | JBL Symec XL Filter floss 250 g, green |
| Art. No.                 | 6232500                                |
| EAN number               | 4014162623256                          |
| EAN as barcode           |                                        |
| Content                  | 250 g                                  |
| -                        | -                                      |
| Expiry months            | -                                      |
| RRP incl. VAT            | 8,03 €                                 |
| Base price               | 32.12 €                                |
| Nominal filling quantity | 250 g                                  |
| Base quantity            | 1 kg                                   |
| Gross weight             | 256 g                                  |
| Net weight               | 250 g                                  |
| Weight change            | 1000                                   |

| Features     |                                           |
|--------------|-------------------------------------------|
| Product name | JBL Symec XL Filter floss 250 g,<br>green |
| Art. No.     | 6232500                                   |