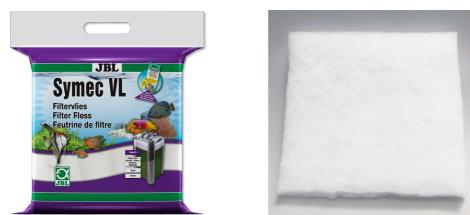

Filter wool fleece to remove water cloudiness

Suitable for: < 🖈 🐋

- Fast removal of all types of cloudiness in freshwater and marine aquariums: quality filter wool fleece for aquarium filters
- Easy to use: individual cut of the 3 cm thick fleece mat. Inlay as last filter stage
- Crystal-clear water: filters off all types of cloudiness and particles. Although rinsing is possible we recommend exchanging it instead
- No release of pollutants water-neutral synthetic fibre
- Contents: 1 pack of filter wool fleece for aquarium filters

## JBL Symec VL Product information

Easy to use Cut filter floss pad to a size which is about 1 – 2 mm larger than the relevant cross section and put it as the last filter stage into the filter. Avoid gaps between the inner wall and filter. Fine filter material, such as filter wool or filter fleece always needs to be put as last filter material into the external filter so that the filter material, inserted in front of it, can carry out a pre-filtering and the wool wouldn't get clogged too fast. Notice that filter wool is always the finest filtering.

| Article data             |                           |
|--------------------------|---------------------------|
| Product name             | JBL Symec VL Filter floss |
| Art. No.                 | 6231000                   |
| EAN number               | 4014162623102             |
| EAN as barcode           |                           |
| Length                   | 25 cm                     |
| Width                    | 80 cm                     |
| Expiry months            | -                         |
| RRP incl. VAT            | 9,42 €                    |
| Base price               | -                         |
| Nominal filling quantity | -                         |
| Base quantity            | 1                         |
| Gross weight             | 68 g                      |
| Net weight               | 56 g                      |
| Weight change            | 1000                      |