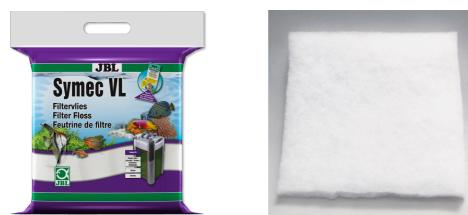

Filter wool fleece to remove water cloudiness

Suitable for: < 🖈 🐋

- Fast removal of all types of cloudiness in freshwater and marine aquariums: quality filter wool fleece for aquarium filters
- Easy to use: individual cut of the 3 cm thick fleece mat. Inlay as last filter stage
- Crystal-clear water: filters off all types of cloudiness and particles. Although rinsing is possible we recommend exchanging it instead
- No release of pollutants water-neutral synthetic fibre
- Contents: 1 pack of filter wool fleece for aquarium filters

Easy to use Cut filter floss pad to a size which is about 1 – 2 mm larger than the relevant cross section and put it as the last filter stage into the filter. Avoid gaps between the inner wall and filter. Fine filter material, such as filter wool or filter fleece always needs to be put as last filter material into the external filter so that the filter material, inserted in front of it, can carry out a pre-filtering and the wool wouldn't get clogged too fast. Notice that filter wool is always the finest filtering.

| Article data             |                           |
|--------------------------|---------------------------|
| Product name             | JBL Symec VL Filter floss |
| Art. No.                 | 6231000                   |
| EAN number               | 4014162623102             |
| EAN as barcode           |                           |
| Length                   | 25 cm                     |
| Width                    | 80 cm                     |
| Expiry months            | -                         |
| RRP incl. VAT            | 9,42 €                    |
| Base price               | -                         |
| Nominal filling quantity | -                         |
| Base quantity            | 1                         |
| Gross weight             | 68 g                      |
| Net weight               | 56 g                      |
| Weight change            | 1000                      |