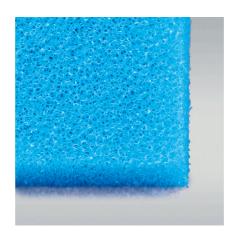

Fine filtering

The fine material filters even the smallest particles (1/1000 mm upwards) out of the water. This removes floating algae and very fine turbidity from the water almost immediately.

Absolutely safe

No release of pollutants into the water thanks to neutral foam. Open-pored through dedicated high-pressure treatment.

Quality of foam:

Foams used in aquaristics with live animals must always be subjected to a pollutant test, as most plastics release problematic plasticisers into the water. All the plastics used by JBL have passed this test and do NOT release any harmful substances into the water.