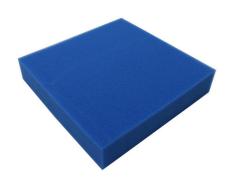

Fine foam for filters to combat all kinds of water cloudiness

- Quick elimination of all kinds of cloudiness in freshwater and marine water aquariums and in pond water: reusable foam for use in the filter
- Easy to use: cut the foam to the size you need (suitable for all filters). Layer as filter stage for pre- and long-term filtering
- Crystal-clear water: filters off floating algae and cloudiness. Offers a large surface for the settling of cleansing bacteria
- No release of harmful substances water neutral fine foam with 30 ppi pore size
- Contents: 1 washable foam filter mat for aquariums (50x50 cm) for all types of filter; available in 2.5 cm, 5 cm and 10 cm thickness

# Product details

| Article data             |                                        |                                      |                                       |
|--------------------------|----------------------------------------|--------------------------------------|---------------------------------------|
| Product name             | JBL Filter Foam blue fine 50x50x2.5 cm | JBL Filter Foam blue fine 50x50x5 cm | JBL Filter Foam blue fine 50x50x10 cm |
| Art. No.                 | 6256200                                | 6256100                              | 6256300                               |
| EAN number               | 4014162625625                          | 4014162286963                        | 4014162625632                         |
| EAN as barcode           |                                        |                                      |                                       |
| Height                   | 2,5 cm                                 | 5 cm                                 | 10 cm                                 |
| Size                     | 50x50 cm                               | 50x50 cm                             | 50x50 cm                              |
| Expiry months            | -                                      | -                                    | -                                     |
| RRP incl. VAT            | 12,59 €                                | 26,12 €                              | 42,98 €                               |
| Base price               | -                                      | -                                    | -                                     |
| Nominal filling quantity | -                                      | -                                    | -                                     |
| Base quantity            | 1                                      | 1                                    | 1                                     |
| Gross weight             | 157 g                                  | 327 g                                | 574 g                                 |
| Net weight               | 155 g                                  | 325 g                                | 572 g                                 |
| Weight change            | 1000                                   | 1000                                 | 1000                                  |