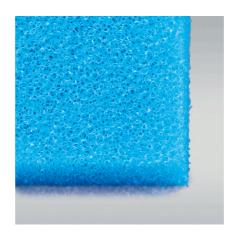

Fine filtering

The fine material filters even the smallest particles (1/1000 mm upwards) out of the water. This removes floating algae and very fine turbidity from the water almost immediately.

Absolutely safe

No release of pollutants into the water thanks to neutral foam. Open-pored through dedicated high-pressure treatment.

Quality of foam:

Foams used in aquaristics with live animals must always be subjected to a pollutant test, as most plastics release problematic plasticisers into the water. All the plastics used by JBL have passed this test and do NOT release any harmful substances into the water.