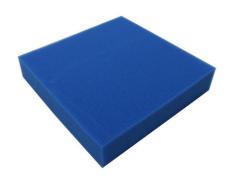

Fine foam for filters to combat all kinds of water cloudiness

- Quick elimination of all kinds of cloudiness in freshwater and marine water aquariums and in pond water: reusable foam for use in the filter
- Easy to use: cut the foam to the size you need (suitable for all filters). Layer as filter stage for pre- and long-term filtering
- Crystal-clear water: filters off floating algae and cloudiness. Offers a large surface for the settling of cleansing bacteria
- No release of harmful substances water neutral fine foam with 30 ppi pore size
- Contents: 1 washable foam filter mat for aquariums (50x50 cm) for all types of filter; available in 2.5 cm, 5 cm and 10 cm thickness

# Product details

| Article data             |                                        |                                      |                                       |
|--------------------------|----------------------------------------|--------------------------------------|---------------------------------------|
| Product name             | JBL Filter Foam blue fine 50x50x2.5 cm | JBL Filter Foam blue fine 50x50x5 cm | JBL Filter Foam blue fine 50x50x10 cm |
| Art. No.                 | 6256200                                | 6256100                              | 6256300                               |
| EAN number               | 4014162625625                          | 4014162286963                        | 4014162625632                         |
| EAN as barcode           |                                        |                                      |                                       |
| Height                   | 2,5 cm                                 | 5 cm                                 | 10 cm                                 |
| Size                     | 50x50 cm                               | 50x50 cm                             | 50x50 cm                              |
| Expiry months            | -                                      | -                                    | -                                     |
| RRP incl. VAT            | 12,59 €                                | 26,12 €                              | 42,98 €                               |
| Base price               | -                                      | -                                    | -                                     |
| Nominal filling quantity | -                                      | -                                    | -                                     |
| Base quantity            | 1                                      | 1                                    | 1                                     |
| Gross weight             | 157 g                                  | 327 g                                | 574 g                                 |
| Net weight               | 155 g                                  | 325 g                                | 572 g                                 |
| Weight change            | 1000                                   | 1000                                 | 1000                                  |