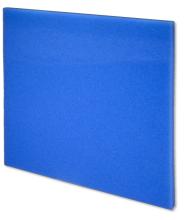

Fine foam for filters to combat all kinds of water cloudiness

- Quick elimination of all kinds of cloudiness in freshwater and marine water aquariums and in pond water: reusable foam for use in the filter
- Easy to use: cut the foam to the size you need (suitable for all filters). Layer as filter stage for pre- and long-term filtering
- Crystal-clear water: filters off floating algae and cloudiness. Offers a large surface for the settling of cleansing bacteria
- No release of harmful substances water neutral fine foam with 30 ppi pore size
- Contents: 1 washable foam filter mat for aquariums (50x50 cm) for all types of filter; available in 2.5 cm, 5 cm and 10 cm thickness

# Product details

| Article data             |                                        |                                      |                                       |
|--------------------------|----------------------------------------|--------------------------------------|---------------------------------------|
| Product name             | JBL Filter Foam blue fine 50x50x2.5 cm | JBL Filter Foam blue fine 50x50x5 cm | JBL Filter Foam blue fine 50x50x10 cm |
| Art. No.                 | 6256200                                | 6256100                              | 6256300                               |
| EAN number               | 4014162625625                          | 4014162286963                        | 4014162625632                         |
| EAN as barcode           |                                        |                                      |                                       |
| Height                   | 2,5 cm                                 | 5 cm                                 | 10 cm                                 |
| Size                     | 50x50 cm                               | 50x50 cm                             | 50x50 cm                              |
| Expiry months            | -                                      | -                                    | -                                     |
| RRP incl. VAT            | 12,59 €                                | 26,12 €                              | 42,98 €                               |
| Base price               | -                                      | -                                    | -                                     |
| Nominal filling quantity | -                                      | -                                    | -                                     |
| Base quantity            | 1                                      | 1                                    | 1                                     |
| Gross weight             | 157 g                                  | 327 g                                | 574 g                                 |
| Net weight               | 155 g                                  | 325 g                                | 572 g                                 |
| Weight change            | 1000                                   | 1000                                 | 1000                                  |