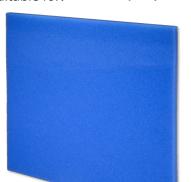

Fine foam for filters to combat all kinds of water cloudiness

Suitable for:

- Quick elimination of all kinds of cloudiness in freshwater and marine water aquariums and in pond water: reusable foam for use in the filter
- Easy to use: cut the foam to the size you need (suitable for all filters). Layer as filter stage for pre- and long-term filtering
- Crystal-clear water: filters off floating algae and cloudiness. Offers a large surface for the settling of cleansing bacteria
- No release of harmful substances water neutral fine foam with 30 ppi pore size
- Contents: 1 washable foam filter mat for aquariums (50x50 cm) for all types of filter; available in 2.5 cm, 5 cm and 10 cm thickness

# Product details

| Article data             |                                        |                                      |                                       |
|--------------------------|----------------------------------------|--------------------------------------|---------------------------------------|
| Product name             | JBL Filter Foam blue fine 50x50x2.5 cm | JBL Filter Foam blue fine 50x50x5 cm | JBL Filter Foam blue fine 50x50x10 cm |
| Art. No.                 | 6256200                                | 6256100                              | 6256300                               |
| EAN number               | 4014162625625                          | 4014162286963                        | 4014162625632                         |
| EAN as barcode           |                                        |                                      |                                       |
| Height                   | 2,5 cm                                 | 5 cm                                 | 10 cm                                 |
| Size                     | 50x50 cm                               | 50x50 cm                             | 50x50 cm                              |
| Expiry months            | -                                      | -                                    | -                                     |
| RRP incl. VAT            | 12,59 €                                | 26,12 €                              | 42,98 €                               |
| Base price               | -                                      | -                                    | -                                     |
| Nominal filling quantity | -                                      | -                                    | -                                     |
| Base quantity            | 1                                      | 1                                    | 1                                     |
| Gross weight             | 157 g                                  | 327 g                                | 574 g                                 |
| Net weight               | 155 g                                  | 325 g                                | 572 g                                 |
| Weight change            | 1000                                   | 1000                                 | 1000                                  |