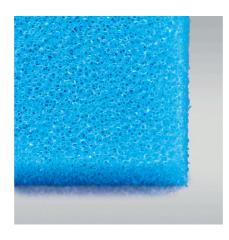

Fine foam for filters to combat all kinds of water cloudiness

Suitable for:

- Quick elimination of all kinds of cloudiness in freshwater and marine water aquariums and in pond water: reusable foam for use in the filter
- Easy to use: cut the foam to the size you need (suitable for all filters). Layer as filter stage for pre- and long-term filtering
- Crystal-clear water: filters off floating algae and cloudiness. Offers a large surface for the settling of cleansing bacteria
- No release of harmful substances water neutral fine foam with 30 ppi pore size
- Contents: 1 washable foam filter mat for aquariums (50x50 cm) for all types of filter; available in 2.5 cm, 5 cm and 10 cm thickness

Fine filtering

The fine material filters even the smallest particles (1/1000 mm upwards) out of the water. This removes floating algae and very fine turbidity from the water almost immediately.

Absolutely safe

No release of pollutants into the water thanks to neutral foam. Open-pored through dedicated high-pressure treatment.

Quality of foam:

Foams used in aquaristics with live animals must always be subjected to a pollutant test, as most plastics release problematic plasticisers into the water. All the plastics used by JBL have passed this test and do NOT release any harmful substances into the water.