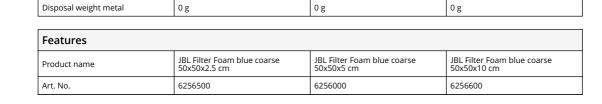

Product details

| Article data             |                                             |                                           |                                            |
|--------------------------|---------------------------------------------|-------------------------------------------|--------------------------------------------|
| Product name             | JBL Filter Foam blue coarse 50x50x2.5 cm    | JBL Filter Foam blue coarse<br>50x50x5 cm | JBL Filter Foam blue coarse<br>50x50x10 cm |
| Art. No.                 | 6256500                                     | 6256000                                   | 6256600                                    |
| EAN number               | 4014162625656                               | 4014162286956                             | 4014162625663                              |
| EAN as barcode           |                                             |                                           |                                            |
| Height                   | 2,5 cm                                      | 5 cm                                      | 10 cm                                      |
| Size                     | 50x50 cm                                    | 50x50 cm                                  | 50x50 cm                                   |
| Expiry months            | -                                           | -                                         | -                                          |
| RRP incl. VAT            | 12,65€                                      | 26,35€                                    | 43,40 €                                    |
| Base price               | -                                           | -                                         | -                                          |
| Nominal filling quantity | -                                           | -                                         | -                                          |
| Base quantity            | 1                                           | 1                                         | 1                                          |
| Gross weight             | 151 g                                       | 308 g                                     | 563 g                                      |
| Net weight               | 149 g                                       | 306 g                                     | 561 g                                      |
| Weight change            | 1000                                        | 1000                                      | 1000                                       |
| Disposal                 |                                             |                                           |                                            |
| Product name             | JBL Filter Foam blue coarse<br>50x50x2.5 cm | JBL Filter Foam blue coarse<br>50x50x5 cm | JBL Filter Foam blue coarse<br>50x50x10 cm |
| Art. No.                 | 6256500                                     | 6256000                                   | 6256600                                    |
| Green dot                | ✓                                           | ✓                                         | ✓                                          |
| Group electronic waste   | -                                           | -                                         | -                                          |
| Disposal weight          | -                                           | -                                         | -                                          |
| Battery type             | -                                           | -                                         | -                                          |
| Battery return           | -                                           | -                                         | -                                          |
| Battery rechargeable     | -                                           | -                                         | -                                          |
| Disposal weight battery  | -                                           | -                                         | -                                          |
|                          |                                             |                                           |                                            |