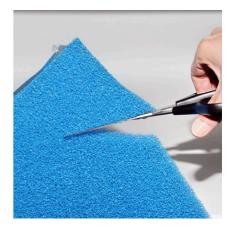

Coarse foam for filters to combat all kinds of water cloudiness

Suitable for: < 🖈 🖌 🐋

- Quick elimination of cloudiness in freshwater and saltwater aquariums and in ponds: reusable foam for the use in filter
- Easy to use: cut the foam to the size you need (suitable for all filters). Layer as filter stage for pre- and long-term filtering
- Crystal-clear water: filters off floating algae and all kinds of clouding. Provides very large surface for the settlement of cleansing bacteria
- No release of harmful substances water neutral fine foam with 10 ppi pore size
- Contents: 1 washable foam filter mat for aquariums (50x50 cm) for all types of filter; available in 2.5 cm, 5 cm and 10 cm thickness

#### Easy to use

Cut foam about 1-2 mm larger than the relevant cross section of the filter and put it into the filter as the last filter stage. Avoid gaps between the inner wall and filter. Coarse-pored foam as long-term filter material.