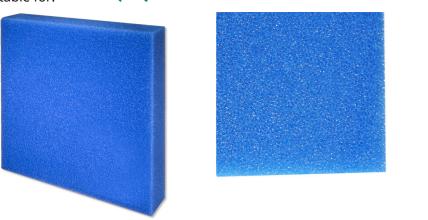

Coarse foam for filters to combat all kinds of water cloudiness

Suitable for: < 🖈 🖌 🐋

- Quick elimination of cloudiness in freshwater and saltwater aquariums and in ponds: reusable foam for the use in filter
- Easy to use: cut the foam to the size you need (suitable for all filters). Layer as filter stage for pre- and long-term filtering
- Crystal-clear water: filters off floating algae and all kinds of clouding. Provides very large surface for the settlement of cleansing bacteria
- No release of harmful substances water neutral fine foam with 10 ppi pore size
- Contents: 1 washable foam filter mat for aquariums (50x50 cm) for all types of filter; available in 2.5 cm, 5 cm and 10 cm thickness

Product details

| Article data             |                                             |                                           |                                            |
|--------------------------|---------------------------------------------|-------------------------------------------|--------------------------------------------|
| Product name             | JBL Filter Foam blue coarse 50x50x2.5 cm    | JBL Filter Foam blue coarse<br>50x50x5 cm | JBL Filter Foam blue coarse<br>50x50x10 cm |
| Art. No.                 | 6256500                                     | 6256000                                   | 6256600                                    |
| EAN number               | 4014162625656                               | 4014162286956                             | 4014162625663                              |
| EAN as barcode           |                                             |                                           |                                            |
| Height                   | 2,5 cm                                      | 5 cm                                      | 10 cm                                      |
| Size                     | 50x50 cm                                    | 50x50 cm                                  | 50x50 cm                                   |
| Expiry months            | -                                           | -                                         | -                                          |
| RRP incl. VAT            | 12,65€                                      | 26,35€                                    | 43,40 €                                    |
| Base price               | -                                           | -                                         | -                                          |
| Nominal filling quantity | -                                           | -                                         | -                                          |
| Base quantity            | 1                                           | 1                                         | 1                                          |
| Gross weight             | 151 g                                       | 308 g                                     | 563 g                                      |
| Net weight               | 149 g                                       | 306 g                                     | 561 g                                      |
| Weight change            | 1000                                        | 1000                                      | 1000                                       |
| Disposal                 |                                             |                                           |                                            |
| Product name             | JBL Filter Foam blue coarse<br>50x50x2.5 cm | JBL Filter Foam blue coarse<br>50x50x5 cm | JBL Filter Foam blue coarse<br>50x50x10 cm |
| Art. No.                 | 6256500                                     | 6256000                                   | 6256600                                    |
| Green dot                | ✓                                           | ✓                                         | ✓                                          |
| Group electronic waste   | -                                           | -                                         | -                                          |
| Disposal weight          | -                                           | -                                         | -                                          |
| Battery type             | -                                           | -                                         | -                                          |
| Battery return           | -                                           | -                                         | -                                          |
| Battery rechargeable     | -                                           | -                                         | -                                          |
| Disposal weight battery  | -                                           | -                                         | -                                          |
|                          |                                             |                                           |                                            |