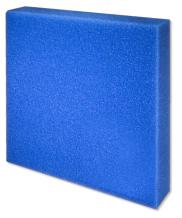

Coarse foam for filters to combat all kinds of water cloudiness

- Quick elimination of cloudiness in freshwater and saltwater aquariums and in ponds: reusable foam for the use in filter
- Easy to use: cut the foam to the size you need (suitable for all filters). Layer as filter stage for pre- and long-term filtering
- Crystal-clear water: filters off floating algae and all kinds of clouding. Provides very large surface for the settlement of cleansing bacteria
- No release of harmful substances water neutral fine foam with 10 ppi pore size
- Contents: 1 washable foam filter mat for aquariums (50x50 cm) for all types of filter; available in 2.5 cm, 5 cm and 10 cm thickness

### Product information

Easy to use

Cut foam about 1-2 mm larger than the relevant cross section of the filter and put it into the filter as the last filter stage. Avoid gaps between the inner wall and filter. Coarse-pored foam as long-term filter material.