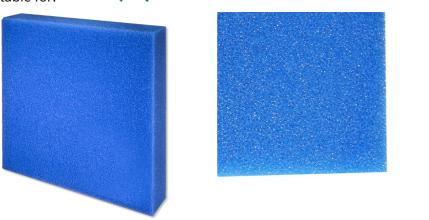

Coarse foam for filters to combat all kinds of water cloudiness

Suitable for: < 🖈 🖌 🜨

- Quick elimination of cloudiness in freshwater and saltwater aquariums and in ponds: reusable foam for the use in filter
- Easy to use: cut the foam to the size you need (suitable for all filters). Layer as filter stage for pre- and long-term filtering
- Crystal-clear water: filters off floating algae and all kinds of clouding. Provides very large surface for the settlement of cleansing bacteria
- No release of harmful substances water neutral fine foam with 10 ppi pore size
- Contents: 1 washable foam filter mat for aquariums (50x50 cm) for all types of filter; available in 2.5 cm, 5 cm and 10 cm thickness

Product details

| Article data             |                                          |                                           |                                            |
|--------------------------|------------------------------------------|-------------------------------------------|--------------------------------------------|
| Product name             | JBL Filter Foam blue coarse 50x50x2.5 cm | JBL Filter Foam blue coarse<br>50x50x5 cm | JBL Filter Foam blue coarse<br>50x50x10 cm |
| Art. No.                 | 6256500                                  | 6256000                                   | 6256600                                    |
| EAN number               | 4014162625656                            | 4014162286956                             | 4014162625663                              |
| EAN as barcode           |                                          |                                           |                                            |
| Height                   | 2,5 cm                                   | 5 cm                                      | 10 cm                                      |
| Size                     | 50x50 cm                                 | 50x50 cm                                  | 50x50 cm                                   |
| Expiry months            | -                                        | -                                         | -                                          |
| RRP incl. VAT            | 12,54 €                                  | 26,13€                                    | 43,04 €                                    |
| Base price               | -                                        | -                                         | -                                          |
| Nominal filling quantity | -                                        | -                                         | -                                          |
| Base quantity            | 1                                        | 1                                         | 1                                          |
| Gross weight             | 151 g                                    | 308 g                                     | 563 g                                      |
| Net weight               | 149 g                                    | 306 g                                     | 561 g                                      |
| Weight change            | 1000                                     | 1000                                      | 1000                                       |
| Disposal                 |                                          |                                           |                                            |
| Product name             | JBL Filter Foam blue coarse 50x50x2.5 cm | JBL Filter Foam blue coarse<br>50x50x5 cm | JBL Filter Foam blue coarse<br>50x50x10 cm |
| Art. No.                 | 6256500                                  | 6256000                                   | 6256600                                    |
| Green dot                | ✓                                        | ✓                                         | ✓                                          |
| Group electronic waste   | -                                        | -                                         | -                                          |
| Disposal weight          | -                                        | -                                         | -                                          |
| Battery type             | -                                        | -                                         | -                                          |
| Battery return           | -                                        | -                                         | -                                          |
| Battery rechargeable     | -                                        | -                                         | -                                          |
| Disposal weight battery  | -                                        | -                                         | -                                          |
|                          |                                          |                                           |                                            |