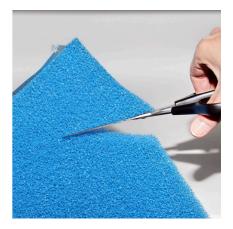

#### Easy to use

Cut foam about 1-2 mm larger than the relevant cross section of the filter and put it into the filter as the last filter stage. Avoid gaps between the inner wall and filter. Coarse-pored foam as long-term filter material.