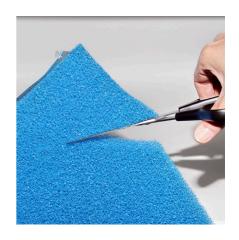

### Product information

Easy to use

Cut foam about 1-2 mm larger than the relevant cross section of the filter and put it into the filter as the last filter stage. Avoid gaps between the inner wall and filter. Coarse-pored foam as long-term filter material.