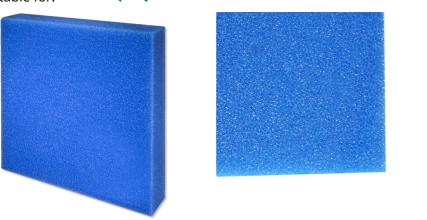

Coarse foam for filters to combat all kinds of water cloudiness

Suitable for: < 🖈 🖌 🛸

- Quick elimination of cloudiness in freshwater and saltwater aquariums and in ponds: reusable foam for the use in filter
- Easy to use: cut the foam to the size you need (suitable for all filters). Layer as filter stage for pre- and long-term filtering
- Crystal-clear water: filters off floating algae and all kinds of clouding. Provides very large surface for the settlement of cleansing bacteria
- No release of harmful substances water neutral fine foam with 10 ppi pore size
- Contents: 1 washable foam filter mat for aquariums (50x50 cm) for all types of filter; available in 2.5 cm, 5 cm and 10 cm thickness

Product details

| Article data             |                                          |                                           |                                            |
|--------------------------|------------------------------------------|-------------------------------------------|--------------------------------------------|
| Product name             | JBL Filter Foam blue coarse 50x50x2.5 cm | JBL Filter Foam blue coarse<br>50x50x5 cm | JBL Filter Foam blue coarse<br>50x50x10 cm |
| Art. No.                 | 6256500                                  | 6256000                                   | 6256600                                    |
| EAN number               | 4014162625656                            | 4014162286956                             | 4014162625663                              |
| EAN as barcode           |                                          |                                           |                                            |
| Height                   | 2,5 cm                                   | 5 cm                                      | 10 cm                                      |
| Size                     | 50x50 cm                                 | 50x50 cm                                  | 50x50 cm                                   |
| Expiry months            | -                                        | -                                         | -                                          |
| RRP incl. VAT            | 12,54 €                                  | 26,13€                                    | 43,04 €                                    |
| Base price               | -                                        | -                                         | -                                          |
| Nominal filling quantity | -                                        | -                                         | -                                          |
| Base quantity            | 1                                        | 1                                         | 1                                          |
| Gross weight             | 151 g                                    | 308 g                                     | 563 g                                      |
| Net weight               | 149 g                                    | 306 g                                     | 561 g                                      |
| Weight change            | 1000                                     | 1000                                      | 1000                                       |
| Disposal                 |                                          |                                           |                                            |
| Product name             | JBL Filter Foam blue coarse 50x50x2.5 cm | JBL Filter Foam blue coarse<br>50x50x5 cm | JBL Filter Foam blue coarse<br>50x50x10 cm |
| Art. No.                 | 6256500                                  | 6256000                                   | 6256600                                    |
| Green dot                | ✓                                        | ✓                                         | ✓                                          |
| Group electronic waste   | -                                        | -                                         | -                                          |
| Disposal weight          | -                                        | -                                         | -                                          |
| Battery type             | -                                        | -                                         | -                                          |
| Battery return           | -                                        | -                                         | -                                          |
| Battery rechargeable     | -                                        | -                                         | -                                          |
| Disposal weight battery  | -                                        | -                                         | -                                          |
|                          |                                          |                                           |                                            |