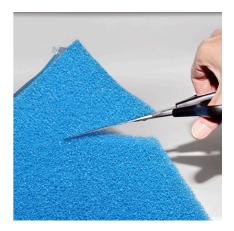

#### Easy to use

Cut foam about 1-2 mm larger than the relevant cross section of the filter and put it into the filter as the last filter stage. Avoid gaps between the inner wall and filter. Coarse-pored foam as long-term filter material.