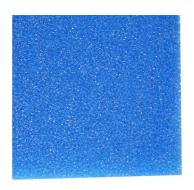

Coarse foam for filters to combat all kinds of water cloudiness

- Quick elimination of cloudiness in freshwater and saltwater aquariums and in ponds: reusable foam for the use in filter
- Easy to use: cut the foam to the size you need (suitable for all filters). Layer as filter stage for pre- and long-term filtering
- Crystal-clear water: filters off floating algae and all kinds of clouding. Provides very large surface for the settlement of cleansing bacteria
- No release of harmful substances water neutral fine foam with 10 ppi pore size
- Contents: 1 washable foam filter mat for aquariums (50x50 cm) for all types of filter; available in 2.5 cm, 5 cm and 10 cm thickness

# Product details

| Article data             |                                          |                                           |                                         |
|--------------------------|------------------------------------------|-------------------------------------------|-----------------------------------------|
| Product name             | JBL Filter Foam blue coarse 50x50x2.5 cm | JBL Filter Foam blue coarse<br>50x50x5 cm | JBL Filter Foam blue coarse 50x50x10 cm |
| Art. No.                 | 6256500                                  | 6256000                                   | 6256600                                 |
| EAN number               | 4014162625656                            | 4014162286956                             | 4014162625663                           |
| EAN as barcode           |                                          |                                           |                                         |
| Height                   | 2,5 cm                                   | 5 cm                                      | 10 cm                                   |
| Size                     | 50x50 cm                                 | 50x50 cm                                  | 50x50 cm                                |
| Expiry months            | -                                        | -                                         | -                                       |
| RRP incl. VAT            | 12,54 €                                  | 26,13 €                                   | 43,04 €                                 |
| Base price               | -                                        | -                                         | -                                       |
| Nominal filling quantity | -                                        | -                                         | -                                       |
| Base quantity            | 1                                        | 1                                         | 1                                       |
| Gross weight             | 151 g                                    | 308 g                                     | 563 g                                   |
| Net weight               | 149 g                                    | 306 g                                     | 561 g                                   |
| Weight change            | 1000                                     | 1000                                      | 1000                                    |