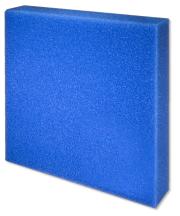

Coarse foam for filters to combat all kinds of water cloudiness

- Quick elimination of cloudiness in freshwater and saltwater aquariums and in ponds: reusable foam for the use in filter
- Easy to use: cut the foam to the size you need (suitable for all filters). Layer as filter stage for pre- and long-term filtering
- Crystal-clear water: filters off floating algae and all kinds of clouding. Provides very large surface for the settlement of cleansing bacteria
- No release of harmful substances water neutral fine foam with 10 ppi pore size
- Contents: 1 washable foam filter mat for aquariums (50x50 cm) for all types of filter; available in 2.5 cm, 5 cm and 10 cm thickness

# Product details

| Article data             |                                          |                                           |                                         |
|--------------------------|------------------------------------------|-------------------------------------------|-----------------------------------------|
| Product name             | JBL Filter Foam blue coarse 50x50x2.5 cm | JBL Filter Foam blue coarse<br>50x50x5 cm | JBL Filter Foam blue coarse 50x50x10 cm |
| Art. No.                 | 6256500                                  | 6256000                                   | 6256600                                 |
| EAN number               | 4014162625656                            | 4014162286956                             | 4014162625663                           |
| EAN as barcode           |                                          |                                           |                                         |
| Height                   | 2,5 cm                                   | 5 cm                                      | 10 cm                                   |
| Size                     | 50x50 cm                                 | 50x50 cm                                  | 50x50 cm                                |
| Expiry months            | -                                        | -                                         | -                                       |
| RRP incl. VAT            | 12,54 €                                  | 26,13 €                                   | 43,04 €                                 |
| Base price               | -                                        | -                                         | -                                       |
| Nominal filling quantity | -                                        | -                                         | -                                       |
| Base quantity            | 1                                        | 1                                         | 1                                       |
| Gross weight             | 151 g                                    | 308 g                                     | 563 g                                   |
| Net weight               | 149 g                                    | 306 g                                     | 561 g                                   |
| Weight change            | 1000                                     | 1000                                      | 1000                                    |