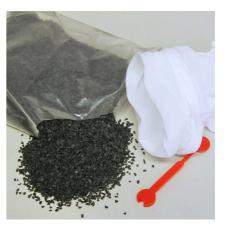

High performance activated carbon for freshwater aquariums

Suitable for:

**X** 

- Removal of residual medications, discolouration of the water and high molecular organic impurities: high performance activated carbon for the use in aquarium filters
- To use: put the carbon in universal filter bag, rinse repeatedly under warm water, reflush cold. Embed in the filter.
- Adjustment to pH 7: suitable for use in the pH range from 6.5 to 7.5, can be used immediately
- No release of algae-promoting phosphate to the water
- Package delivery: 1 packet of high performance activated carbon. Incl. net bag, clip

### Fine filtering

JBL Carbomec activ is a highly actived filter carbon used to remove any residual medication, discolouration of the water and high molecular organic impurities from freshwater aquariums. Carbomec activ is adjusted to pH 7 and therefore ideally suited for use in the pH range from 6.5 to 7.5.