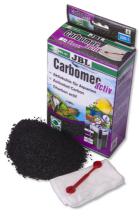

High performance activated carbon for freshwater aquariums

Suitable for:

**X** 

- Removal of residual medications, discolouration of the water and high molecular organic impurities: high performance activated carbon for the use in aquarium filters
- To use: put the carbon in universal filter bag, rinse repeatedly under warm water, reflush cold. Embed in the filter.
- Adjustment to pH 7: suitable for use in the pH range from 6.5 to 7.5, can be used immediately
- No release of algae-promoting phosphate to the water
- Package delivery: 1 packet of high performance activated carbon. Incl. net bag, clip

### Fine filtering

JBL Carbomec activ is a highly actived filter carbon used to remove any residual medication, discolouration of the water and high molecular organic impurities from freshwater aquariums. Carbomec activ is adjusted to pH 7 and therefore ideally suited for use in the pH range from 6.5 to 7.5.