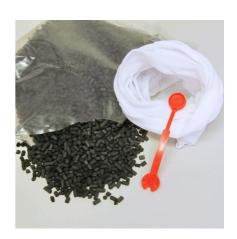

Highly activated pelletized carbon

- Removal of discolouration and high molecular organic impurities: pellet-shaped activated carbon for the use in aquarium filters
- To use: put the carbon in universal filter bag, rinse repeatedly under warm water, reflush cold. Embed in the filter.
- Adjustment to pH 8: suited for the use in the pH range from 7.5 to 8.5, can be used immediately
- No release of bound substances, 100% free of phosphate, pH-neutral and conductance neutral, suitable for Malawi and Tanganyika aquariums
- Package contents: 1 packet pelletized carbon. Incl. net bag, clip

#### Fine filtering

JBL Carbomec ultra is an activated carbon in pellet form with high adsorbtion capacity. It is well suited for the long-term removal of discolouration and high molecular organic impurities from freshwater and marine aquariums. Carbomec ultra is adjusted to pH 8 and therefore suited for use in the pH range from 7.5 to 8.5.