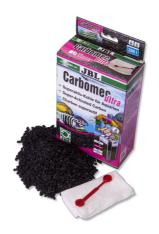

Highly activated pelletized carbon

- Removal of discolouration and high molecular organic impurities: pellet-shaped activated carbon for the use in aquarium filters
- To use: put the carbon in universal filter bag, rinse repeatedly under warm water, reflush cold. Embed in the filter.
- Adjustment to pH 8: suited for the use in the pH range from 7.5 to 8.5, can be used immediately
- No release of bound substances, 100% free of phosphate, pH-neutral and conductance neutral, suitable for Malawi and Tanganyika aquariums
- Package contents: 1 packet pelletized carbon. Incl. net bag, clip

Fine filtering

JBL Carbomec ultra is an activated carbon in pellet form with high adsorbtion capacity. It is well suited for the long-term removal of discolouration and high molecular organic impurities from freshwater and marine aquariums. Carbomec ultra is adjusted to pH 8 and therefore suited for use in the pH range from 7.5 to 8.5.