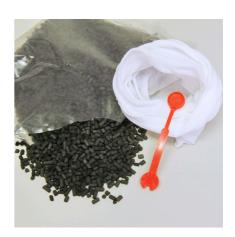

Highly activated pelletized carbon

- Removal of discolouration and high molecular organic impurities: pellet-shaped activated carbon for the use in aquarium filters
- To use: put the carbon in universal filter bag, rinse repeatedly under warm water, reflush cold. Embed in the filter.
- Adjustment to pH 8: suited for the use in the pH range from 7.5 to 8.5, can be used immediately
- No release of bound substances, 100% free of phosphate, pH-neutral and conductance neutral, suitable for Malawi and Tanganyika aquariums
- Package contents: 1 packet pelletized carbon. Incl. net bag, clip

Fine filtering

JBL Carbomec ultra is an activated carbon in pellet form with high adsorbtion capacity. It is well suited for the long-term removal of discolouration and high molecular organic impurities from freshwater and marine aquariums. Carbomec ultra is adjusted to pH 8 and therefore suited for use in the pH range from 7.5 to 8.5.