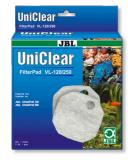

Filter material for the removal of phosphate

\*\* Suitable for:

- Removal of phosphate from aquariums: filter material for the use in aquarium filters
- To use: fill filter material into universal bag and place it in the aquarium
- Insoluble iron compound; no release of any substances into the water
- For fresh and saltwater: 340 g for the permanent binding of 18,000 mg phosphate.
- Package contents: PhosEx ultra 340 g, incl. net bag, clip

### TECHNICAL PRODUCTS TECHNIK TECHNIQUE

| Features             |                                                   |
|----------------------|---------------------------------------------------|
| Animal size          | For all animal sizes                              |
| Animal age group     | All aquarium fish                                 |
| Volume of habitat    | 200 L                                             |
| Material             | Natural zeolite, aluminium oxide,<br>ferric oxide |
| Food type            | -                                                 |
| Colour               | red / brown                                       |
| Dosage               | 340 g per 200 l                                   |
| Transport conditions | -                                                 |