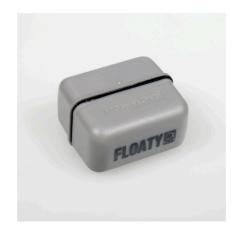

Floating acrylic pane cleaning magnet

Suitable for:

- Place the pane cleaner on the outside and its magnetic counterpart on the inside. Clean panes with circular movements
- Place the pane cleaner on the outside and its magnetic counterpart on the inside. Clean panes with circular movements.
- Swimming internal element: no scratches on the pane caused by gravel stones from the aquarium bottom trapped inside
- This Floaty can be used for plastic panes as well as for glass panes
- Package contents: 1 floating glass cleaning magnet consisting of an external and a floating internal part

### Product information

Easy to use

Separate the swimming internal element from the external element and lay it on the water at the edge of the aquarium tank. Hold external element close to the aquarium pane to attract the swimming part. Move the magnet from the outside with light circular movements over the aquarium pane surface.