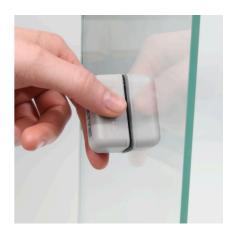

### Product information

Easy to use

Separate the swimming internal element from the external element and lay it on the water at the edge of the aquarium tank. Hold external element close to the aquarium pane to attract the swimming part. Move the magnet from the outside with light circular movements over the aquarium pane surface.

Easy to guide over corners or curves without needing to reach into the water.

Protects the aquarium

The edges of the inner part are "blunt" so that no damage to the silicone seams can occur when the magnet touches the silicone joints of the aquarium. The swimming internal element cannot fall into the gravel and cause trapped gravel stones to scratch the pane. There is no longer any need to "fish around" in the aquarium if the inner part becomes detached from the magnet.