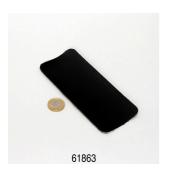

outside and its magnetic counterpart on the inside. Clean panes with circular movements.
- Swimming internal element: no scratches on the pane caused by gravel stones from the aquarium bottom trapped inside
- This Floaty can be used for plastic panes as well as for glass panes
- Package contents: 1 floating glass cleaning magnet consisting of an external and a floating internal part



You may also be interested in

You can find a complete overview here: https://www.jbl.de/qr/61370





JBL Spongi Cleaning sponge for aquariums and terrariums



JBL PROSCAPE **CLEANING GLOVE** Aquarium cleaning glove



JBL Clean A Glass cleaner for the outside of aquarium panes



JBL WishWash Cleaning cloth and sponge



Country: Gibraltar Language: English





# JBL FLOATY acrylic/glass Spare parts





JBL Floaty Pad









### Product information

Easy to use

Separate the swimming internal element from the external element and lay it on the water at the edge of the aquarium tank. Hold external element close to the aquarium pane to attract the swimming part. Move the magnet from the outside with light circular movements over the aquarium pane surface.

Easy to guide over corners or curves without needing to reach into the water.

Protects the aquarium

The edges of the inner part are "blunt" so that no damage to the silicone seams can occur when the magnet touches the silicone joints of the aquarium. The swimming internal element cannot fall into the gravel and cause trapped gravel stones to scratch the pane. There is no longer any need to "fish around" in the aquarium if the inner