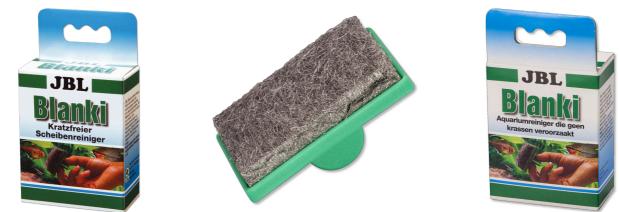

#### JBL Blanki

Non-scratch aquarium glass pane cleaner

- Cristal-clear aquarium panes: very efficient glass pane cleaner to remove algae and dirt
- Convenient to use: clean inside the pane using the steel wool pad with its convenient handle, using circular movements
- Safe and ideal for children: chemically neutral, no blades, non-rust, also suitable for curved front panes
- Note: not suitable for plastic panes! It is important that NO sand reaches between pad and pane
- Package contents: 1 non-scratch aquarium glass pane cleaner

Clean within minutes:

JBL Blanki removes algae, lime and other deposits from the aquarium pane within minutes. The glass pane cleaner is non-scratch and easy to handle.

Avoiding scratches when cleaning panes:

A JBL glass pane cleaner causes NO scratches in the glass. But just ONE sand grain between cleaner and glass can cause scratches!

Safe:

The use of JBL Blanki is highly suitable for children. The cleaner is chemically neutral, does not rust and has no blades.

Note: not suitable for plastic panes.

What's worth bearing in mind when cleaning your panes? The glass aquarium panes are, in contrast to the plastic (acrylic/plexiglass) panes, harder than steel. This means they cannot be scratched with blades or metal pads. However, the gravel and sand in the aquarium is harder and can cause scratches if it gets between the cleaner and the glass. So be careful when you're getting close to the ground with the glass cleaner. The silicone seams of your aquarium are also at risk. Avoid damaging the silicone seams with pane cleaning blades. Use a care glove (JBL PROSCAPE CLEANING GLOVE) for cleaning these sensitive areas.