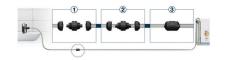

Easy installation

Just connect the water jet pump with the water tap. Connect the long hose with the ball joint to the water jet pump. Connect the other end of the long hose with the loosely enclosed hose stopcock and the short hose piece at the gravel cleaner. Hang the gravel cleaner into the water. Open the stopcock at the water jet pump and the stopcock of the hose. Fully open the water tap. The water flowing by sucks in the aquarium water. Clean the aquarium bottom with the gravel cleaner during the siphoning into presending. procedure. To refill the aquarium close the stopcock at the water jet pump and let fresh water run into the aguarium.