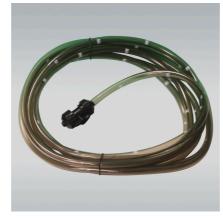

## JBL Aqua In Out Extension

Extension hose for water changing kit Aqua In-Out

- No dragging of buckets, no suction by mouth: water changing kit for aquariums to connect to the water tap with water jet pump and gravel cleaner
- Easy to install: completely ready for connection with 2 thread adapters for 22 x 1 and 24 x 1 internal thread or without adapter for ¾ inch hose thread
- Extension hose length: 8 m, diameter: 12/16 mm.
- Safe: includes hose connection with screw clamp connection
- Package contents: 1 extension hose for Aqua In Out, length: 8 m, Ø 12/16

Convenient operation

Use the screw clamp connection to connect the extension hose to the hose already in use. Connect the gravel cleaner and use it in the usual way.

| Further information   |          |
|-----------------------|----------|
| FAQ                   | ~        |
| Blog                  | <b>~</b> |
| Press                 | ~        |
| Laboratory/calculator | ×        |
| Worth reading         | ~        |
| Spare parts           | ×        |
| Video                 | <b>~</b> |
| GarantiePlus          | ×        |
| Instructions          | ~        |
| QR code               |          |