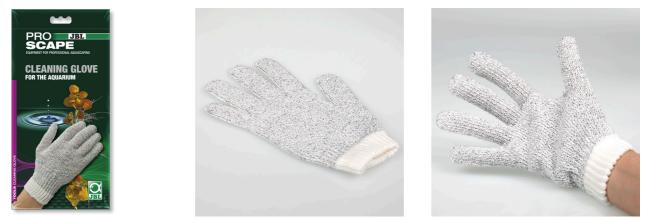

#### Aquarium cleaning glove

PFLEGE

CARE

- Effortless removal of algae growth and deposits: aquarium glove with metal threads for the cleaning of glass panes and objects
- Easy handling: put on glove, clean by rubbing on the desired area
- Cleans all corners and angles, removes algae from plant leaves and decoration, cleans technical items and pumps
- Care of glove: rinse in lukewarm water and dry out of direct sunlight
- Package contents: 1x aquarium glove

Effortless cleaning

The JBL ProScape cleaning glove is the ideal helper for the fast and effortless removal of algae growth and deposits on aquarium panes, devices and decorations.

Care instructions

Rinse in lukewarm water and dry out of direct sun light.