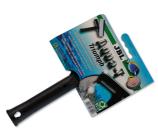

#### Aquarium cleaning glove

PFLEGE

CARE

- Effortless removal of algae growth and deposits: aquarium glove with metal threads for the cleaning of glass panes and objects
- Easy handling: put on glove, clean by rubbing on the desired area
- Cleans all corners and angles, removes algae from plant leaves and decoration, cleans technical items and pumps
- Care of glove: rinse in lukewarm water and dry out of direct sunlight
- Package contents: 1x aquarium glove

Effortless cleaning

The JBL ProScape cleaning glove is the ideal helper for the fast and effortless removal of algae growth and deposits on aquarium panes, devices and decorations.

Care instructions

Rinse in lukewarm water and dry out of direct sun light.