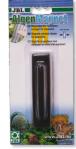

#### Aquarium cleaning glove

- Effortless removal of algae growth and deposits: aquarium glove with metal threads for the cleaning of glass panes and objects
- Easy handling: put on glove, clean by rubbing on the desired area
- Cleans all corners and angles, removes algae from plant leaves and decoration, cleans technical items and pumps
- Care of glove: rinse in lukewarm water and dry out of direct sunlight
- Package contents: 1x aquarium glove

Effortless cleaning

The JBL ProScape cleaning glove is the ideal helper for the fast and effortless removal of algae growth and deposits on aquarium panes, devices and decorations.