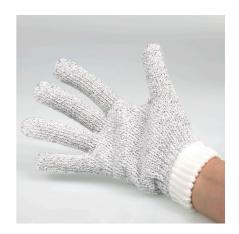

#### Aquarium cleaning glove

- Effortless removal of algae growth and deposits: aquarium glove with metal threads for the cleaning of glass panes and objects
- Easy handling: put on glove, clean by rubbing on the desired area
- Cleans all corners and angles, removes algae from plant leaves and decoration, cleans technical items and pumps
- Care of glove: rinse in lukewarm water and dry out of direct sunlight
- Package contents: 1x aquarium glove

Effortless cleaning

The JBL ProScape cleaning glove is the ideal helper for the fast and effortless removal of algae growth and deposits on aquarium panes, devices and decorations.