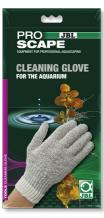

#### Aquarium cleaning glove

- Effortless removal of algae growth and deposits: aquarium glove with metal threads for the cleaning of glass panes and objects
- Easy handling: put on glove, clean by rubbing on the desired area
- Cleans all corners and angles, removes algae from plant leaves and decoration, cleans technical items and pumps
- Care of glove: rinse in lukewarm water and dry out of direct sunlight
- Package contents: 1x aquarium glove

Effortless cleaning

The JBL ProScape cleaning glove is the ideal helper for the fast and effortless removal of algae growth and deposits on aquarium panes, devices and decorations.