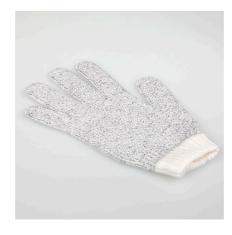

#### Aquarium cleaning glove

- Effortless removal of algae growth and deposits: aquarium glove with metal threads for the cleaning of glass panes and objects
- Easy handling: put on glove, clean by rubbing on the desired area
- Cleans all corners and angles, removes algae from plant leaves and decoration, cleans technical items and pumps
- Care of glove: rinse in lukewarm water and dry out of direct sunlight
- Package contents: 1x aquarium glove

Effortless cleaning

The JBL ProScape cleaning glove is the ideal helper for the fast and effortless removal of algae growth and deposits on aquarium panes, devices and decorations.