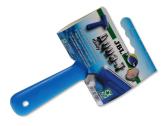

#### Aquarium cleaning glove

PFLEGE

CARE

- Effortless removal of algae growth and deposits: aquarium glove with metal threads for the cleaning of glass panes and objects
- Easy handling: put on glove, clean by rubbing on the desired area
- Cleans all corners and angles, removes algae from plant leaves and decoration, cleans technical items and pumps
- Care of glove: rinse in lukewarm water and dry out of direct sunlight
- Package contents: 1x aquarium glove

Effortless cleaning

The JBL ProScape cleaning glove is the ideal helper for the fast and effortless removal of algae growth and deposits on aquarium panes, devices and decorations.

Care instructions

Rinse in lukewarm water and dry out of direct sun light.