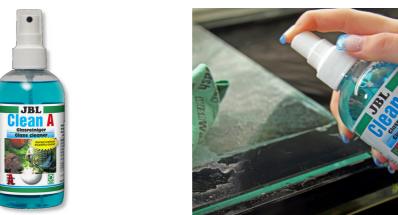

## JBL Clean A

Glass cleaner for the outside of aquarium panes

Suitable for: < 🖈 🎺 🛸

- Clean aquarium panes: powerful glass cleaner with pump spray head
- Effortless cleaning: Wet the glass pane with glass cleaner, dry it with soft lint-free cloth, if required, repeat the procedure
- Dissolves most stubborn lime-scale, cleans with the power of nature
- Safe for fish and plants
- Contents: glass cleaner for aquarium panes, CleanA

The JBL Clean A even dissolves most stubborn lime-scale on the outside of all aquarium panes.

Effortless cleaning Spray on pane and wipe it dry with a soft lint-free cloth. Repeat, if required. In case of lime deposits allow several minutes to soak in before wiping off the deposit. In case of lime scales over the water level in the aquarium spray directly on the cloth and wipe away the deposits.