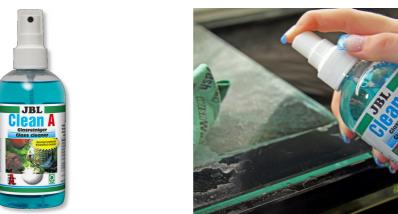

## JBL Clean A

Glass cleaner for the outside of aquarium panes

Suitable for: < 🖈 🎺 🛸

- Clean aquarium panes: powerful glass cleaner with pump spray head
- Effortless cleaning: Wet the glass pane with glass cleaner, dry it with soft lint-free cloth, if required, repeat the procedure
- Dissolves most stubborn lime-scale, cleans with the power of nature
- Safe for fish and plants
- Contents: glass cleaner for aquarium panes, CleanA

The JBL Clean A even dissolves most stubborn lime-scale on the outside of all aquarium panes.

Effortless cleaning Spray on pane and wipe it dry with a soft lint-free cloth. Repeat, if required. In case of lime deposits allow several minutes to soak in before wiping off the deposit. In case of lime scales over the water level in the aquarium spray directly on the cloth and wipe away the deposits.