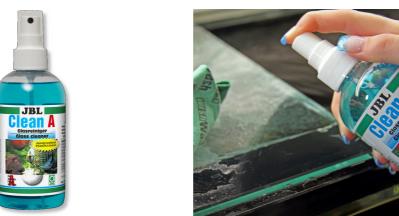

## JBL Clean A

Glass cleaner for the outside of aquarium panes

Suitable for: < 🖈 🎺 🛸

- Clean aquarium panes: powerful glass cleaner with pump spray head
- Effortless cleaning: Wet the glass pane with glass cleaner, dry it with soft lint-free cloth, if required, repeat the procedure
- Dissolves most stubborn lime-scale, cleans with the power of nature
- Safe for fish and plants
- Contents: glass cleaner for aquarium panes, CleanA

The JBL Clean A even dissolves most stubborn lime-scale on the outside of all aquarium panes.

Effortless cleaning Spray on pane and wipe it dry with a soft lint-free cloth. Repeat, if required. In case of lime deposits allow several minutes to soak in before wiping off the deposit. In case of lime scales over the water level in the aquarium spray directly on the cloth and wipe away the deposits.