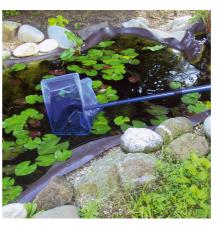

## JBL Pond Net, short

Pond net with 90 cm telescopic handle

- Catching pond fish gently: robust net with aluminium handle
- Telescopic handle expandable to 90 cm, with handle reinforcement
- To make catching fish easier: stable net fabric, particularly durable netting, reinforced handle for daily use

# JBL Pond Net, short

Product information

TO MAKE CATCHING FISH EASIER With the JBL fish net you can catch the fish without causing stress or injury. The pond catch net has a telescopic aluminium handle and a robust net. Is also often used for removing leaves from the pond water.