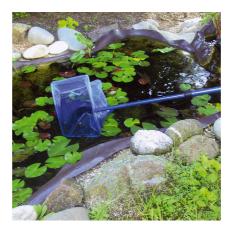

#### JBL Pond Net, short

Pond net with 90 cm telescopic handle

Suitable for:

- Catching pond fish gently: robust net with aluminium handle
- Telescopic handle expandable to 90 cm, with handle reinforcement
- To make catching fish easier: stable net fabric, particularly durable netting, reinforced handle for daily
- Available with fine-meshed white or coarse meshed black net
- Contents: 1 JBL pond net with telescopic handle, 90 cm length, 30.5 x 20.5 cm

# Product information

TO MAKE CATCHING FISH EASIER With the JBL fish net you can catch the fish without causing stress or injury. The pond catch net has a telescopic aluminium handle and a robust net. Is also often used for removing leaves from the pond