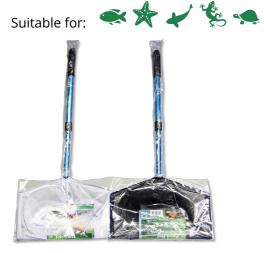

## JBL Pond Net, short

Pond net with 90 cm telescopic handle

- Catching pond fish gently: robust net with aluminium handle
- Telescopic handle expandable to 90 cm, with handle reinforcement
- To make catching fish easier: stable net fabric, particularly durable netting, reinforced handle for daily use
- Available with fine-meshed white or coarse meshed black net
- Contents: 1 JBL pond net with telescopic handle, 90 cm length, 30.5 x 20.5 cm

# JBL Pond Net, short

Product information

TO MAKE CATCHING FISH EASIER With the JBL fish net you can catch the fish without causing stress or injury. The pond catch net has a telescopic aluminium handle and a robust net. Is also often used for removing leaves from the pond water.