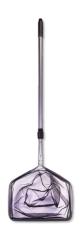

### JBL Pond Net, long

Pond net with 190 cm telescopic handle

Suitable for:

- Catching pond fish gently: robust net with aluminium handle
- Telescopic handle expandable to 190 cm, with handle reinforcement
- To make catching fish easier: stable net fabric, particularly durable netting, reinforced handle for daily
- Available with fine-meshed white or coarse meshed black net
- Contents: 1 JBL pond net with telescopic handle, 190 cm length, 35 x 30 cm

# Product information

TO MAKE CATCHING FISH EASIER With the JBL fish net you can catch the fish without causing stress or injury. The pond catch net has a telescopic aluminium handle and a robust net. Is also often used for removing leaves from the pond