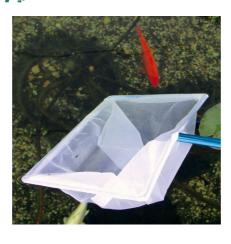

# Product information

TO MAKE CATCHING FISH EASIER With the JBL fish net you can catch the fish without causing stress or injury. The pond catch net has a telescopic aluminium handle and a robust net. Is also often used for removing leaves from the pond