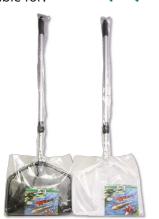

### JBL Pond Net, long

Pond net with 190 cm telescopic handle

Suitable for:

- Catching pond fish gently: robust net with aluminium handle
- Telescopic handle expandable to 190 cm, with handle reinforcement
- To make catching fish easier: stable net fabric, particularly durable netting, reinforced handle for daily
- Available with fine-meshed white or coarse meshed black net
- Contents: 1 JBL pond net with telescopic handle, 190 cm length, 35 x 30 cm

## JBL Pond Net, long