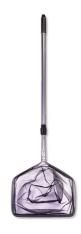

### JBL Pond Net, long

Pond net with 190 cm telescopic handle

Suitable for:

- Catching pond fish gently: robust net with aluminium handle
- Telescopic handle expandable to 190 cm, with handle reinforcement
- To make catching fish easier: stable net fabric, particularly durable netting, reinforced handle for daily
- Available with fine-meshed white or coarse meshed black net
- Contents: 1 JBL pond net with telescopic handle, 190 cm length, 35 x 30 cm

# Product information

TO MAKE CATCHING FISH EASIER With the JBL fish net you can catch the fish without causing stress or injury. The pond catch net has a telescopic aluminium handle and a robust net. Is also often used for removing leaves from the pond