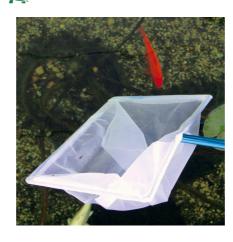

### JBL Pond Net, long

Pond net with 190 cm telescopic handle

Suitable for:

- Catching pond fish gently: robust net with aluminium handle
- Telescopic handle expandable to 190 cm, with handle reinforcement
- To make catching fish easier: stable net fabric, particularly durable netting, reinforced handle for daily
- Available with fine-meshed white or coarse meshed black net
- Contents: 1 JBL pond net with telescopic handle, 190 cm length, 35 x 30 cm

# Product information

TO MAKE CATCHING FISH EASIER With the JBL fish net you can catch the fish without causing stress or injury. The pond catch net has a telescopic aluminium handle and a robust net. Is also often used for removing leaves from the pond