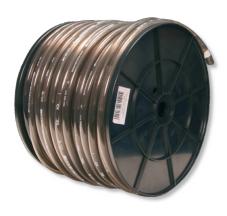

Grey-transparent hose wound on a reel

- Multi-purpose aquarium hose for air supply, water changes, filtering etc. in the sizes 4/6, 9/12, 12/16, 16/22 mm
- Grey tinted to prevent algae growth inside the hose, free of heavy metals
- Data printed on hose: dimensions and EAN barcode. Resistant to ozone, oil, salt, acid, alkalis, petrol, grease and solvents (non-polar)
- Available as air hose or water hose in various diameters
- Package contents: 1 plastic reel with rolled up (non-kinked) hose. Colour: grey-transparent