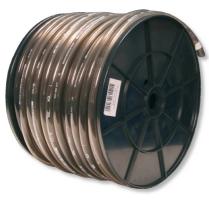

Grey-transparent hose wound on a reel

- Multi-purpose aquarium hose for air supply, water changes, filtering etc. in the sizes 4/6, 9/12, 12/16, 16/22 mm
- Grey tinted to prevent algae growth inside the hose, free of heavy metals
- Data printed on hose: dimensions and EAN barcode. Resistant to ozone, oil, salt, acid, alkalis, petrol, grease and solvents (non-polar)
- Available as air hose or water hose in various diameters
- Package contents: 1 plastic reel with rolled up (non-kinked) hose. Colour: grey-transparent