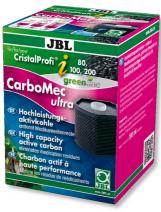

Filter insert with activated carbon for CP i range

Suitable for:

- Clean and healthy water: activated carbon insert prevents water discolouration and odours, removes medication residues
- To use: simply position the filter cartridge in the filter container instead of the filter sponge
- Water-neutral, high-quality activated carbon which does not release phosphate into your aquarium water
- Renew after about 2-3 weeks or immediately after the problem has been solved. Does not release bound problem substances back into the aquarium water
- Package contents: 1 ready-to-install filter insert with 190 ml high-quality activated carbon

## Product details

| JBL CarboMec ultra Pad<br>CristalProfi i60/80/100/200 |
|-------------------------------------------------------|
| 6093000                                               |
| 4014162609304                                         |
|                                                       |
| 190 ml                                                |
| 50-100 I                                              |
| -                                                     |
| 7,83 €                                                |
| -                                                     |
| -                                                     |
| 1                                                     |
| 147 g                                                 |
| 123 g                                                 |
| 1000                                                  |
|                                                       |