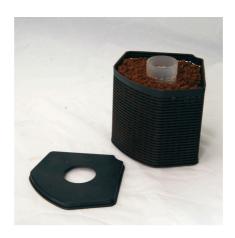

Phosphate remover cartridge for JBL CristalProfi i

- Solves algae problems by removing the algae nutrient phosphate from the aquarium water
- Just insert the filter cartridge into the filter basket of the JBL internal filter (CristalProfi i 60, 80, 100, 200) instead of the filter sponge
- Completely ready for use with inner pipe. Can be refilled with JBL PhosEx ultra if required
- Replace after 2-3 months or check phosphate content with JBL phosphate test and use new filter insert if phosphate level has risen again (or refill with JBL PhosEx ultra)
- Package contents: 1 filter insert with 190 ml PhosEx ultra phosphate remover for 50 100 l