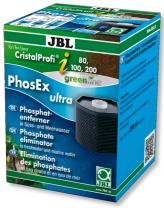

Phosphate remover cartridge for JBL CristalProfi i

- Solves algae problems by removing the algae nutrient phosphate from the aquarium water
- Just insert the filter cartridge into the filter basket of the JBL internal filter (CristalProfi i 60, 80, 100, 200) instead of the filter sponge
- Completely ready for use with inner pipe. Can be refilled with JBL PhosEx ultra if required
- Replace after 2-3 months or check phosphate content with JBL phosphate test and use new filter insert if phosphate level has risen again (or refill with JBL PhosEx ultra)
- Package contents: 1 filter insert with 190 ml PhosEx ultra phosphate remover for 50 100 l

## Product details

| JBL PhosEx Ultra CristalProfi<br>i60/80/100/200 |
|-------------------------------------------------|
| 6093100                                         |
| 4014162609311                                   |
|                                                 |
| 190 ml                                          |
| 50-100 l                                        |
| -                                               |
| 9,17 €                                          |
| -                                               |
| -                                               |
| 1                                               |
| 176 g                                           |
| 152 g                                           |
| 1000                                            |
|                                                 |