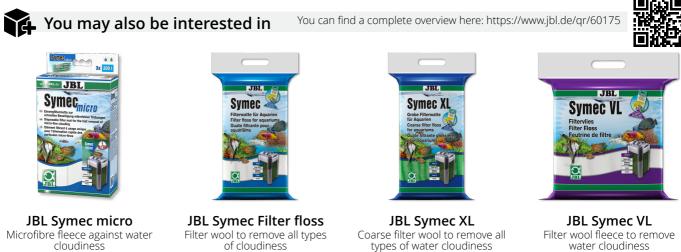

Nitrite, nitrate, phosphate remover for CristalProfi e

Suitable for:

- Clean and healthy water: set with nitrite, nitrate and phosphate removers for CristalProfi e filter baskets
- To use: remove the plastic bag, put the complete set into the empty filter basket (penultimate seen from above), put the filter basket back into the filter
- Removes toxic nitrogen compound nitrite (NO2), algae promoting nitrogen compound nitrate (NO3) and algae promoting phosphate (PO4)
- Mix of clay balls and special resin in filter bag, centrally located in the foam cut-out. Thus only a part of the water flows through the bag and the slow flow increases the effect. Main water flow passes through the foam
- Package contents: 1 set with a bag of nitrite, nitrate and phosphate removers and 2 foam inserts on top of each other with rounded cut-out for filter bag

This set consists of round foam inserts for the JBL CristalProfi e filter baskets, which have a bag of dedicated filter material at their core. This means that the main water flow in the filter goes through the foam on the outside and a slowed, reduced flow of water goes through the central filter bag. The dedicated filter material thus perfectly binds the troublesome substances nitrite, nitrate and phosphate and removes them from the water. Water tests are the easiest way to determine when the set needs to be replaced.