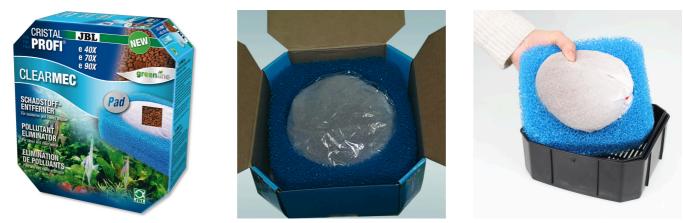

Nitrite, nitrate, phosphate remover for CristalProfi e

Suitable for:

- Clean and healthy water: set with nitrite, nitrate and phosphate removers for CristalProfi e filter baskets
- To use: remove the plastic bag, put the complete set into the empty filter basket (penultimate seen from above), put the filter basket back into the filter
- Removes toxic nitrogen compound nitrite (NO2), algae promoting nitrogen compound nitrate (NO3) and algae promoting phosphate (PO4)
- Mix of clay balls and special resin in filter bag, centrally located in the foam cut-out. Thus only a part of the water flows through the bag and the slow flow increases the effect. Main water flow passes through the foam
- Package contents: 1 set with a bag of nitrite, nitrate and phosphate removers and 2 foam inserts on top of each other with rounded cut-out for filter bag

This set consists of round foam inserts for the JBL CristalProfi e filter baskets, which have a bag of dedicated filter material at their core. This means that the main water flow in the filter goes through the foam on the outside and a slowed, reduced flow of water goes through the central filter bag. The dedicated filter material thus perfectly binds the troublesome substances nitrite, nitrate and phosphate and removes them from the water. Water tests are the easiest way to determine when the set needs to be replaced.

Nitrite (NO2) poisons the blood of aquarium fish and amounts as low as 0.4 mg/l can lead to death. Nitrate (NO3) is non-toxic, but a mere 20 mg/l can act as a nutrient to promote the growth of all types of algae (except diatoms).

Phosphate (PO4) is also non-toxic, but from 0.3 mg/l it starts to promote the growth of all types of algae (except diatoms)

| Further information   |   |  |
|-----------------------|---|--|
| FAQ                   | ~ |  |
| Blog                  | ~ |  |
| Press                 | × |  |
| Laboratory/calculator | × |  |
| Worth reading         | ✓ |  |
| Spare parts           | × |  |
| Video                 | ~ |  |
| GarantiePlus          | × |  |
| Instructions          | ~ |  |
| QR code               |   |  |