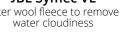

Nitrite, nitrate, phosphate remover for CristalProfi e

Suitable for:

- Clean and healthy water: set with nitrite, nitrate and phosphate removers for CristalProfi e filter baskets
- To use: remove the plastic bag, put the complete set into the empty filter basket (penultimate seen from above), put the filter basket back into the filter
- Removes toxic nitrogen compound nitrite (NO2), algae promoting nitrogen compound nitrate (NO3) and algae promoting phosphate (PO4)
- Mix of clay balls and special resin in filter bag, centrally located in the foam cut-out. Thus only a part of the water flows through the bag and the slow flow increases the effect. Main water flow passes through the foam
- Package contents: 1 set with a bag of nitrite, nitrate and phosphate removers and 2 foam inserts on top of each other with rounded cut-out for filter bag

This set consists of round foam inserts for the JBL CristalProfi e filter baskets, which have a bag of dedicated filter material at their core. This means that the main water flow in the filter goes through the foam on the outside and a slowed, reduced flow of water goes through the central filter bag. The dedicated filter material thus perfectly binds the troublesome substances nitrite, nitrate and phosphate and removes them from the water. Water tests are the easiest way to determine when the set needs to be replaced.