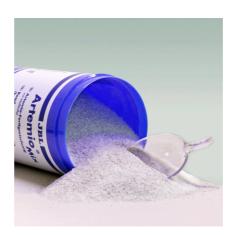

Mix of Artemia eggs and salt for mixing

- Live food for tropical freshwater and marine fish. Mixed food comprised of brine shrimp eggs, salt and micro algae for the diet of aquarium fish
- To use: add 2 measuring spoons of the mix to 0.5 I tap water. The brine shrimps hatch after 24 to 36 hours
- Optimal pH value thanks to balanced proportion of salt
- 230 g ready mix for 14 applications, each of 0.5 l water
- Package contents: ArtemioMix, ready mix of salt and brine shrimp eggs, incl. measuring spoon 5ml.

#### It's fun to do it yourself:

- Add salt to the water
  Put the Artemia eggs into the saltwater
  Wait until the brine shrimps have hatched
- Strain the brine shrimps into a sieve
- Ready for feeding