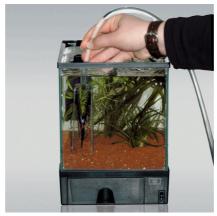

#### Easy to use

Connect the hose to the gravel cleaner using the connection element. Hold the gravel cleaner in the water and shortly prime by mouth once. After that the gradient will cause the water to flow and create suction in the gravel cleaner. Move the gravel cleaner inch by inch through the gravel of the aquarium bottom.

#### Cleans thoroughly

The small square cross section enables you to clean places which are difficult to reach.