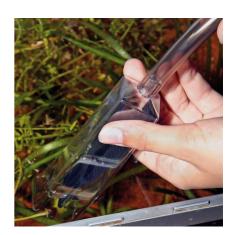

#### Easy to use

Connect the hose to the gravel cleaner using the connection element. Hold the gravel cleaner in the water and shortly prime by mouth once. After that the gradient will cause the water to flow and create suction in the gravel cleaner. Move the gravel cleaner inch by inch through the gravel of the aquarium bottom.

#### Cleans thoroughly

The small square cross section enables you to clean places which are difficult to reach.

#### Safe operation

Thanks to the built-in protective sieve it is impossible for fish, shrimps or plants to be sucked in.

| Further information   |          |
|-----------------------|----------|
| FAQ                   | ~        |
| Blog                  | <b>✓</b> |
| Press                 | ×        |
| Laboratory/calculator | ×        |
| Worth reading         | ~        |
| Spare parts           | ×        |
| Video                 | ~        |
| GarantiePlus          | ×        |
| Instructions          | <b>✓</b> |
| QR code               |          |