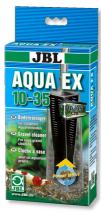

## JBL AquaEx Set 10-35

Gravel cleaner for nano aquariums

- Small but powerful gravel cleaner for the siphoning of waste in small aquariums
- Use: hold the gravel cleaner into the water, briefly suck in down the hose once and the water flows into the bucket. Immerse gravel cleaner into the substrate and the suction removes waste from the bottom
- The square cross section also enables you to siphon waste in the aquarium corners
- Removable protective sieve to prevent plants, shrimps and fish from being sucked in
- Package contents: 1 gravel cleaner Aqua Ex Set. Ø 35 mm, 12.5 cm height, incl. 1.5 m hose (9/12 mm)

## JBL AquaEx Set 10-35