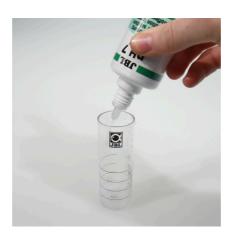

## JBL Buffer Solution pH 7.0

Calibration solution with pH 7.0 for pH electrodes

Suitable for:

- Professional use of pH electrodes for aquariums: liquid for the calibration of electrodes with pH 4.0
- Easy to use: fill buffer solution into cuvette. Remove the electrode from the water. Immerse and rinse dry electrode according to instructions
- No falsification of the pH value: precise measurement through calibration of the electrode
- Safe storage: small bottle with screw cap. Repeated use
- Package contents: 50 ml calibration liquid for pH electrodes, buffer solution pH 4.0

Cleaning and care of electrodes

Bacteria, lime and other impurities which settle on the electrode can falsify the real pH value. The regular cleaning and calibration of the electrode ensure precise measurement and an unaltered pH value. Electrodes always need to be stored in a humid place.