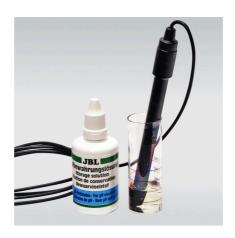

## **JBL Storage Solution**

Cleaning and storage solution for pH electrodes

Suitable for:

Country: Israel

Language: English

- Professional use of pH electrodes for aquariums: liquid for the cleaning and permanent or temporary storage of electrodes. Replacement solution for pH electrodes in the storage caps
- Easy to use: fill it undiluted into the protective cap of the pH electrode
- No falsification of the pH value: precise measurement due to correct cleaning and storage of the electrode. Contains 3 mol. KCl solution (potassium chloride). For the revitalisation of electrodes.
- Safe storage: small bottle with screw cap. Repeated use.
- Contents: 50 ml solution for the cleaning and storage of pH electrodes

## Product information

Healthy fish and plants
The pH value defines the acidity of the water. It needs to be constantly checked and adjusted as necessary to maintain the health of the fish and plants. The right pH value depends on the fish stock of the aquarium. The wrong pH value can cause stress and diseases. Using an electrode the value can be precisely measured.

Cleaning and care of electrodes
Bacteria, lime and other impurities which settle on the electrode can falsify the real pH value. The regular cleaning and calibration of the electrode ensure precise measurement and an unaltered pH value. . Electrodes always need to be stored in a humid place.