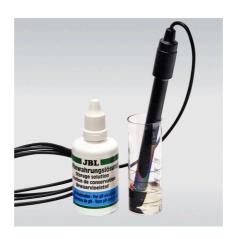

## Product information

Healthy fish and plants
The pH value defines the acidity of the water. It needs to be constantly checked and adjusted as necessary to maintain the health of the fish and plants. The right pH value depends on the fish stock of the aquarium. The wrong pH value can cause stress and diseases. Using an electrode the value can be precisely measured.

Cleaning and care of electrodes

Bacteria, lime and other impurities which settle on the electrode can falsify the real pH value. The regular cleaning and calibration of the electrode ensure precise measurement and an unaltered pH value. . Electrodes always need to be stored in a humid place.