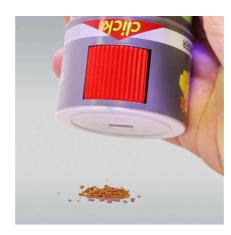

#### Premium main food granulate for small aquarium fish

Suitable for:

- Complete nutrition and optimal growth of small freshwater fish: production gentle on raw materials due to high-temperature short-time treatment
- Nutritious and easily to digest: ideal feeding conditions due to the floating and sinking of the granulate for small fish species of 3 to 15 cm in size in all water layers. High palatability thanks to especially selected raw ingredients
- No water clouding: reduced algae growth thanks to balanced phosphate content, better water quality due to better digestibility of the food, which reduces fish excrement
- Fish choose JBL food: 98.5% of all fish species ate the JBL food immediately during research expeditions in freshwaters. No processing of cheap fish meal, fish meat from fish fillet production for humans is used
- Contents: premium main food with the Click doser for small aquarium fish. After opening to be used up within 4 months = 1 click feeds 5 fish. Unopened in high-quality packaging with foil seal storable for 3 years

Feeding recommendation

Feed 1 – 2 times a day, as much as can be eaten within a few minutes. Young, growing fish 3 – 4 times a day in the same way.

Unopened the food tins can be kept for 3 years, after opening use up within 4 months, since valuable vitamins will deteriorate. Choose the size of the tin (100 ml, 250 ml) in accordance with the monthly consumption stated above and the number of the fish in the aquarium. Complements complete food and available separately: supplementary food and treats.