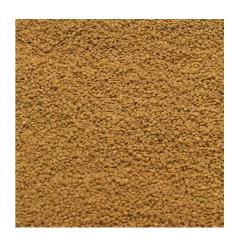

01.01.2024 Date: Produced by:

Country: Serbia

Language: English

| Features             |                                                                                                                             |                                                                                                                             |
|----------------------|-----------------------------------------------------------------------------------------------------------------------------|-----------------------------------------------------------------------------------------------------------------------------|
| Food type            | granulates                                                                                                                  | granulates                                                                                                                  |
| Colour               | green / brown                                                                                                               | green / brown                                                                                                               |
| Dosage               | Feed 1 – 2 times a day, as much as can be eaten within a few minutes. Young, growing fish 3 – 4 times a day in the same way | Feed 1 – 2 times a day, as much as can be eaten within a few minutes. Young, growing fish 3 – 4 times a day in the same way |
| Transport conditions | -                                                                                                                           | -                                                                                                                           |

## Analytical components

|  | Crude protein | 45 %  |
|--|---------------|-------|
|  | Fat content   | 6 %   |
|  | Crude fibre   | 5 %   |
|  | Crude ash     | 9.5 % |