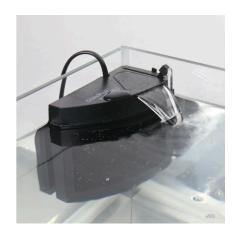

Mat filter incl. pump for aquariums of 20 - 80 l

- Clean and healthy aguarium water: mat filter incl. pump and wide jet water return pipe for aguariums of 20 - 80 I volume
- Easy to install: clean the glass pane, press on the filter at desired position with the water outlet at the water surface level
- Safe for small fish and shrimps: no sucking in thanks to fine sponge surface
- 4 years warranty, expandable with second filter module (+ 12 cm in height), push lever to loosen and tighten the suction cup, easy to clean: removable cover for sponge and drain valve no backflow of dirty water
- Package contents: mat filter, Cristal Profi m greenline, dimensions (L/H/W): 140/220/90 mm, Incl. clip holder for thermometer

#### Effective

The JBL CristalProfi is submerged completely in water to clean the aquarium water. A maintenance-free pump built into the lower part of the filter ensures permanent water circulation. The aquarium water flows slowly over a large surface area into the filter pad, where it is cleaned and then pumped back into the aquarium.

Thanks to the large sponge surface with its fine pores there is no risk of small fish and shrimps getting sucked in.