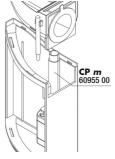

External filter for aquariums from 40-120 litres

31.12.2023 Date: Produced by:

JBL CristalProfi m greenline Module Filter module to extend CristalProfi m

JBL CP m greenline FilterPad Spare sponge for CristalProfi m internal filter

JBL CP m greenline FilterPad module Spare filter foam for Cristal Profi m module

JBL CP m greenline service cover module

Country: North Korea

Language: English

Spare parts

JBL CP m greenline pump

JBL CP m greenline impeller set