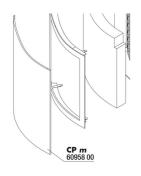

Mat filter incl. pump for aquariums of 20 - 80 l

- Clean and healthy aguarium water: mat filter incl. pump and wide jet water return pipe for aguariums of 20 - 80 I volume
- Easy to install: clean the glass pane, press on the filter at desired position with the water outlet at the water surface level
- Safe for small fish and shrimps: no sucking in thanks to fine sponge surface
- 4 years warranty, expandable with second filter module (+ 12 cm in height), push lever to loosen and tighten the suction cup, easy to clean: removable cover for sponge and drain valve no backflow of dirty water
- Package contents: mat filter, Cristal Profi m greenline, dimensions (L/H/W): 140/220/90 mm, Incl. clip holder for thermometer

External filter for aquariums from 40-120 litres

31.12.2023 Date: Produced by:

JBL CristalProfi m greenline Module Filter module to extend CristalProfi m

JBL CP m greenline FilterPad Spare sponge for CristalProfi m internal filter

#### Effective

The JBL CristalProfi is submerged completely in water to clean the aquarium water. A maintenance-free pump built into the lower part of the filter ensures permanent water circulation. The aquarium water flows slowly over a large surface area into the filter pad, where it is cleaned and then pumped back into the aquarium.