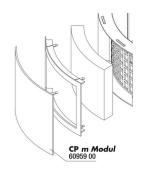

#### Expandable

The filter can be expanded with a second module (+12 cm in height). JBL grants a guarantee of 4 years.

| Further information   |          |
|-----------------------|----------|
| FAQ                   | ~        |
| Blog                  | ~        |
| Press                 | ~        |
| Laboratory/calculator | ×        |
| Worth reading         | ~        |
| Spare parts           | ~        |
| Video                 | <b>✓</b> |
| GarantiePlus          | <b>✓</b> |
| Instructions          | ~        |
| QR code               |          |