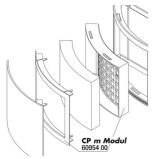

External filter for aquariums from 40-120 litres

31.12.2023 Date: Produced by:

JBL CristalProfi m greenline Module Filter module to extend CristalProfi m

JBL CP m greenline FilterPad Spare sponge for CristalProfi m internal filter

#### Expandable

The filter can be expanded with a second module (+12 cm in height). JBL grants a guarantee of 4 years.

| Further information   |          |
|-----------------------|----------|
| FAQ                   | ~        |
| Blog                  | ~        |
| Press                 | ~        |
| Laboratory/calculator | ×        |
| Worth reading         | ~        |
| Spare parts           | ~        |
| Video                 | <b>✓</b> |
| GarantiePlus          | <b>✓</b> |
| Instructions          | ~        |
| QR code               |          |