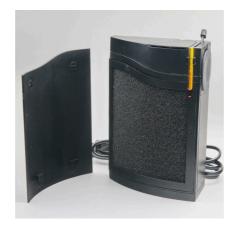

Mat filter incl. pump for aquariums of 20 - 80 l

- Clean and healthy aguarium water: mat filter incl. pump and wide jet water return pipe for aguariums of 20 - 80 I volume
- Easy to install: clean the glass pane, press on the filter at desired position with the water outlet at the water surface level
- Safe for small fish and shrimps: no sucking in thanks to fine sponge surface
- 4 years warranty, expandable with second filter module (+ 12 cm in height), push lever to loosen and tighten the suction cup, easy to clean: removable cover for sponge and drain valve no backflow of dirty water
- Package contents: mat filter, Cristal Profi m greenline, dimensions (L/H/W): 140/220/90 mm, Incl. clip holder for thermometer

#### Effective

The JBL CristalProfi is submerged completely in water to clean the aquarium water. A maintenance-free pump built into the lower part of the filter ensures permanent water circulation. The aquarium water flows slowly over a large surface area into the filter pad, where it is cleaned and then pumped back into the aquarium.

Thanks to the large sponge surface with its fine pores there is no risk of small fish and shrimps getting sucked in.