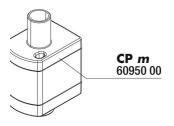

Mat filter incl. pump for aquariums of 20 – 80 l

Suitable for: < 🖈 🐋

- Clean and healthy aquarium water: mat filter incl. pump and wide jet water return pipe for aquariums of 20 80 l volume
- Easy to install: clean the glass pane, press on the filter at desired position with the water outlet at the water surface level
- Safe for small fish and shrimps: no sucking in thanks to fine sponge surface
- 4 years warranty, expandable with second filter module (+ 12 cm in height), push lever to loosen and tighten the suction cup, easy to clean: removable cover for sponge and drain valve no backflow of dirty water
- Package contents: mat filter, Cristal Profi m greenline, dimensions (L/H/W): 140/220/90 mm, Incl. clip holder for thermometer

#### Effective

The JBL CristalProfi is submerged completely in water to clean the aquarium water. A maintenance-free pump built into the lower part of the filter ensures permanent water circulation. The aquarium water flows slowly over a large surface area into the filter pad, where it is cleaned and then pumped back into the aquarium.

| Article data             |                              |
|--------------------------|------------------------------|
| Product name             | JBL CristalProfi m greenline |
| Art. No.                 | 6096000                      |
| EAN number               | 4014162609601                |
| EAN as barcode           |                              |
| Watt                     | 3,5 W                        |
| Performance              | 200 l/h                      |
| Expiry months            | -                            |
| RRP incl. VAT            | 49,14€                       |
| Base price               | -                            |
| Nominal filling quantity | -                            |
| Base quantity            | 1                            |
| Gross weight             | 677 g                        |
| Net weight               | 500 g                        |
| Weight change            | 1000                         |