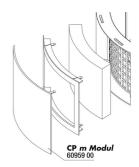

Accessories

JBL CristalProfi m greenline Module Filter module to extend CristalProfi m

JBL CP m greenline FilterPad Spare sponge for CristalProfi m internal filter

JBL CP m greenline FilterPad module Spare filter foam for Cristal Profi m module

#### Expandable

The filter can be expanded with a second module (+12 cm in height). JBL grants a guarantee of 4 years.

| Further information   |   |
|-----------------------|---|
| FAQ                   | ~ |
| Blog                  | ✓ |
| Press                 | ~ |
| Laboratory/calculator | × |
| Worth reading         | ~ |
| Spare parts           | ✓ |
| Video                 | ~ |
| GarantiePlus          | ✓ |
| Instructions          | ~ |
| QR code               |   |