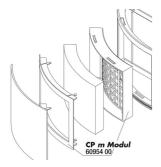

Accessories

JBL CristalProfi m greenline Module Filter module to extend CristalProfi m

JBL CP m greenline FilterPad Spare sponge for CristalProfi m internal filter

JBL CP m greenline FilterPad module Spare filter foam for Cristal Profi m module

#### Expandable

The filter can be expanded with a second module (+12 cm in height). JBL grants a guarantee of 4 years.

| Further information   |   |
|-----------------------|---|
| FAQ                   | ~ |
| Blog                  | ✓ |
| Press                 | ~ |
| Laboratory/calculator | × |
| Worth reading         | ~ |
| Spare parts           | ✓ |
| Video                 | ~ |
| GarantiePlus          | ✓ |
| Instructions          | ~ |
| QR code               |   |