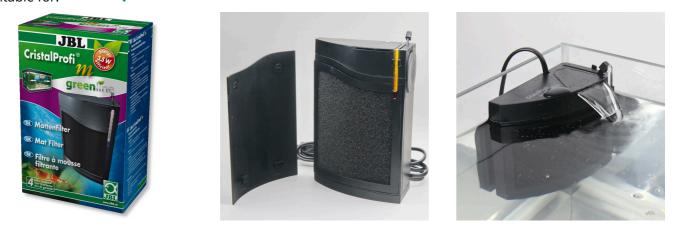

Mat filter incl. pump for aquariums of 20 – 80 l

Suitable for: < 🖈 🐋

- Clean and healthy aquarium water: mat filter incl. pump and wide jet water return pipe for aquariums of 20 80 l volume
- Easy to install: clean the glass pane, press on the filter at desired position with the water outlet at the water surface level
- Safe for small fish and shrimps: no sucking in thanks to fine sponge surface
- 4 years warranty, expandable with second filter module (+ 12 cm in height), push lever to loosen and tighten the suction cup, easy to clean: removable cover for sponge and drain valve no backflow of dirty water
- Package contents: mat filter, Cristal Profi m greenline, dimensions (L/H/W): 140/220/90 mm, Incl. clip holder for thermometer

#### Clean and healthy water

Plant and food remains and metabolic substances lead to a deterioration of the quality of the water in the aquarium. Good water quality is necessary for healthy fish and plants. This can be achieved with aquarium filters. The filters suck in the aquarium water and remove the pollution and waste materials from the water.

#### Effective

The JBL CristalProfi is submerged completely in water to clean the aquarium water. A maintenance-free pump built into the lower part of the filter ensures permanent water circulation. The aquarium water flows slowly over a large surface area into the filter pad, where it is cleaned and then pumped back into the aquarium.

Safe

Thanks to the large sponge surface with its fine pores there is no risk of small fish and shrimps getting sucked in.

#### Expandable

The filter can be expanded with a second module (+12 cm in height). JBL grants a guarantee of 4 years.

| Further information   |   |
|-----------------------|---|
| FAQ                   | ~ |
| Blog                  | ✓ |
| Press                 | ~ |
| Laboratory/calculator | × |
| Worth reading         | ~ |
| Spare parts           | ✓ |
| Video                 | ~ |
| GarantiePlus          | ✓ |
| Instructions          | ~ |
| QR code               |   |